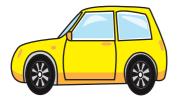

Look at the pictures and write the correct consonant of the beginning of each word.

e n

\_\_\_a r

\_\_\_utterfly

| Name |  |
|------|--|
|      |  |

Score \_\_\_\_

Look at the pictures and write the correct consonant of the beginning of each word.

<u>h</u> e n

<u>c</u>ar

b utterfly