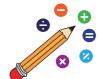

Look at the pictures and write the correct consonant of the beginning of each word.

e n

\_\_\_a r

\_\_\_utterfly

| Name |  |
|------|--|
|      |  |

Score \_\_\_\_

Look at the pictures and write the correct consonant of the beginning of each word.

<u>h</u> e n

<u>c</u>ar

b utterfly