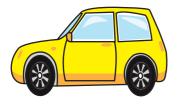

Look at the pictures and write the correct consonant of the beginning of each word.

e n

\_\_\_a r

\_\_\_utterfly

| Name |  |
|------|--|
|      |  |

Score \_\_\_\_

Look at the pictures and write the correct consonant of the beginning of each word.

<u>h</u> e n

<u>c</u>ar

b utterfly