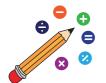

Look at the pictures and write the correct consonant of the beginning of each word.

e n

\_\_\_a r

\_\_\_utterfly

| Name |  |
|------|--|
|      |  |

Score \_\_\_\_

Look at the pictures and write the correct consonant of the beginning of each word.

<u>h</u> e n

<u>c</u>ar

b utterfly