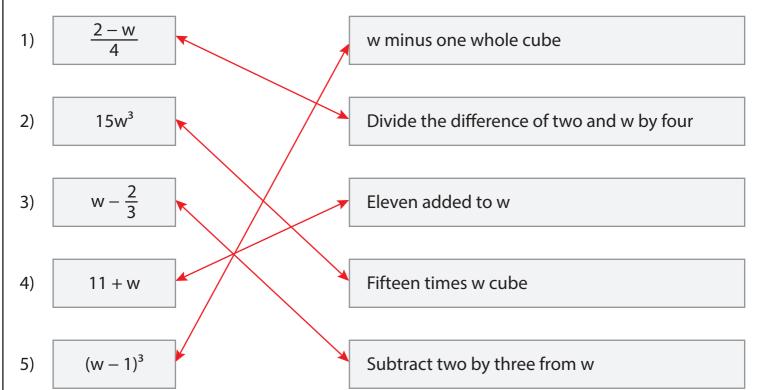

w minus one whole cube

2) 15w<sup>3</sup>

Divide the difference of two and w by four

3)  $w - \frac{2}{3}$ 

Eleven added to w

4) 11 + w

Fifteen times w cube

5)  $(w-1)^3$ 

Subtract two by three from w