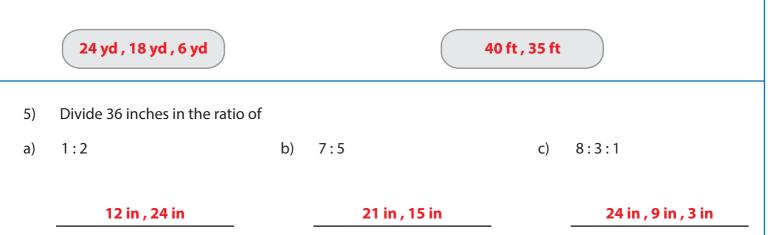

55 ft, 66 ft

3)

Share 48 yards in the ratio of 4:3:1

| 2 | 1 yd | 2 yd | 3 yd  | 5 yd  |  |
|---|------|------|-------|-------|--|
|   | 4 yd | 8 yd | 12 yd | 20 yd |  |

2) Share 240 inches in the ratio of 2:1:9

40 in , 20 in , 180 in

4) Share 75 feet in the ratio of 8 : 7

www.mathsharpeners.com