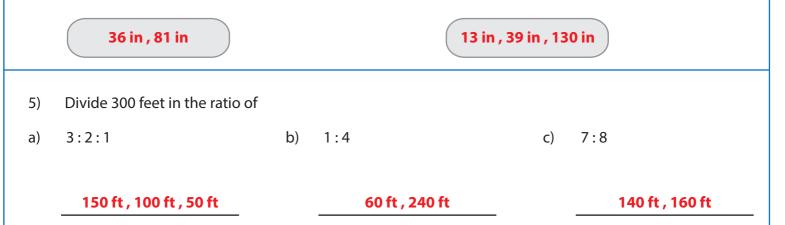

1) Share 200 yards in the ratio of 7 : 1 : 2

140 yd , 20 yd , 40 yd

3) Share 117 inches in the ratio of 4:9

2) Share 48 feet in the ratio of 5:11

4) Share 182 inches in the ratio of 1:3:10

www.mathsharpeners.com