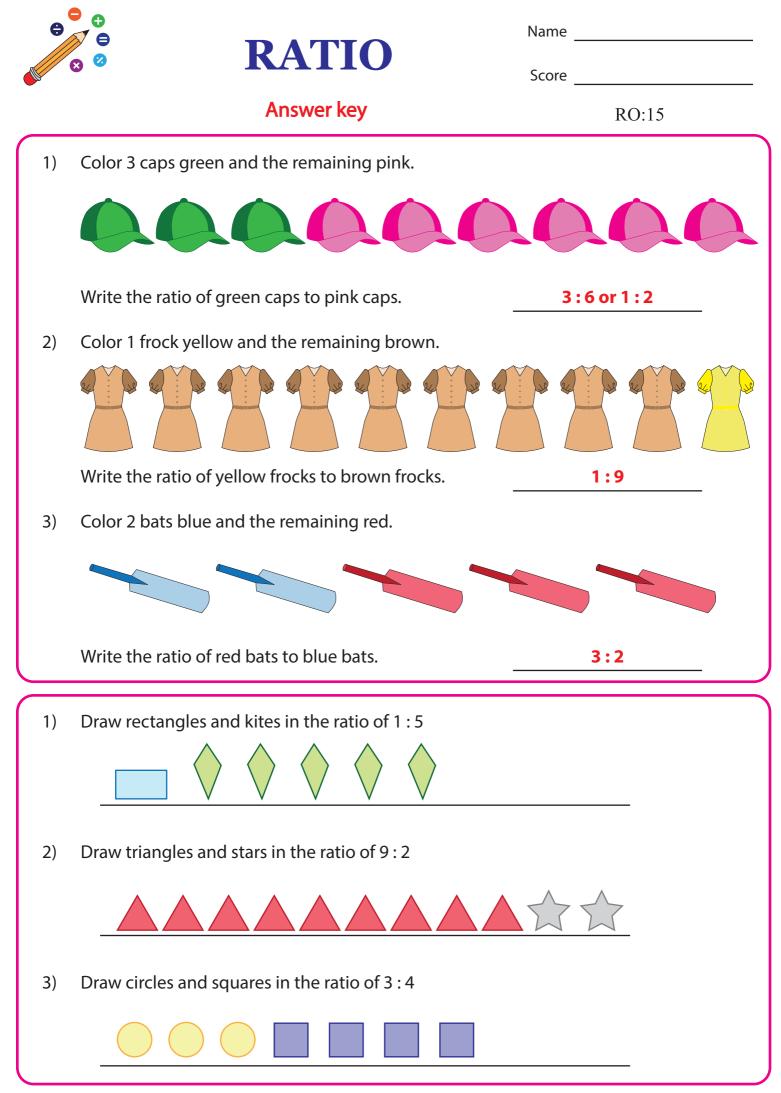

Score \_\_\_\_\_

| 1) | Color 3 caps green and the remaining pink.        |   |
|----|---------------------------------------------------|---|
|    | 0000000000                                        | ~ |
|    | Write the ratio of green caps to pink caps.       |   |
| 2) | Color 1 frock yellow and the remaining brown.     |   |
|    | Write the ratio of vallow freeks to brown freeks  |   |
|    | Write the ratio of yellow frocks to brown frocks. |   |
| 3) | Color 2 bats blue and the remaining red.          |   |
|    |                                                   |   |
|    | Write the ratio of red bats to blue bats.         |   |
| 1) | Draw rectangles and kites in the ratio of 1 : 5   |   |
|    |                                                   |   |
|    |                                                   |   |
| 2) | Draw triangles and stars in the ratio of 9 : 2    |   |
|    |                                                   |   |
|    |                                                   |   |
| 3) | Draw circles and squares in the ratio of 3 : 4    |   |
|    |                                                   |   |
|    |                                                   |   |