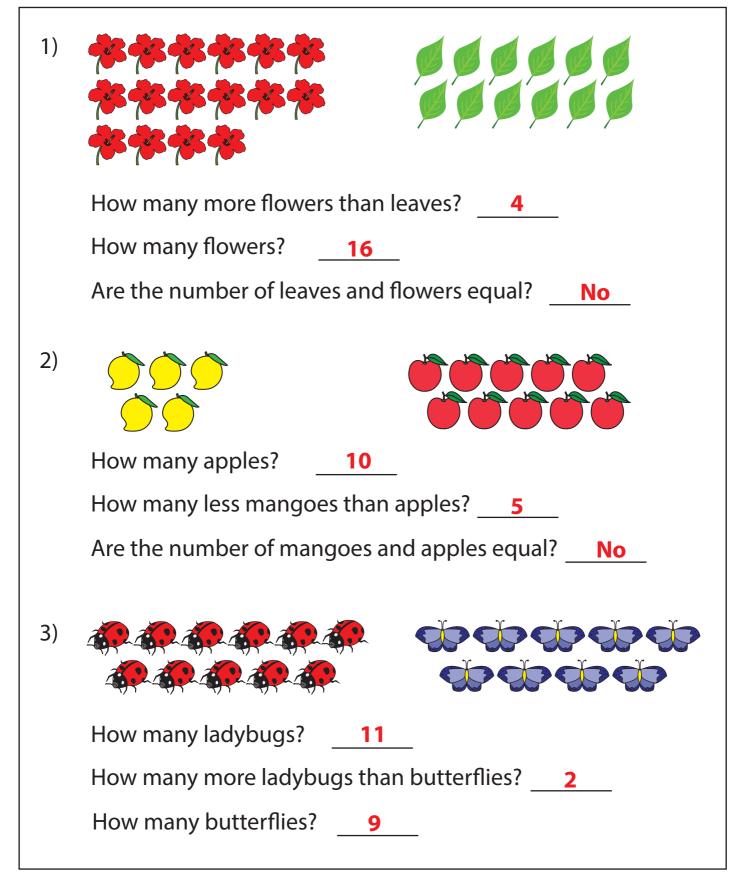

## Count the number of objects and fill in the blanks.

| 1) |                                             |  |  |
|----|---------------------------------------------|--|--|
|    | How many more flowers than leaves?          |  |  |
|    | How many flowers?                           |  |  |
|    | Are the number of leaves and flowers equal? |  |  |
| 2) |                                             |  |  |
|    | How many apples?                            |  |  |
|    | How many less mangoes than apples?          |  |  |
|    | Are the number of mangoes and apples equal? |  |  |
| 3) |                                             |  |  |
|    | How many ladybugs?                          |  |  |
|    | How many more ladybugs than butterflies?    |  |  |
|    | How many butterflies?                       |  |  |