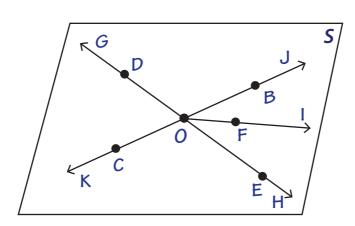

## Line, Ray, Line segment, Plane

Name \_\_\_\_\_\_

Answer key

GSL22

1) How many line segments are shown in the plane?

7 line segments

2) Name the intersecting lines.

JK and GH

3) How many pairs of opposite rays are shown?

2 pairs

4) Are there any parallel lines. If so, name them.

No parallel lines

5) Which is the shortest line segment?

<del>OF</del>