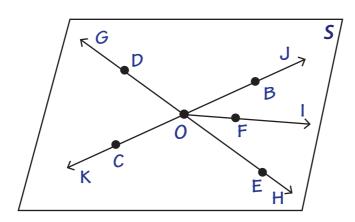

## Line, Ray, Line segment, Plane

| Name _ |  |  |
|--------|--|--|
|        |  |  |
| Score  |  |  |

GSL22

1) How many line segments are shown in the plane?

\_\_\_\_

2) Name the intersecting lines.

\_\_\_\_

3) How many pairs of opposite rays are shown?

\_\_\_\_

4) Are there any parallel lines. If so, name them.

\_\_\_\_\_

5) Which is the shortest line segment?