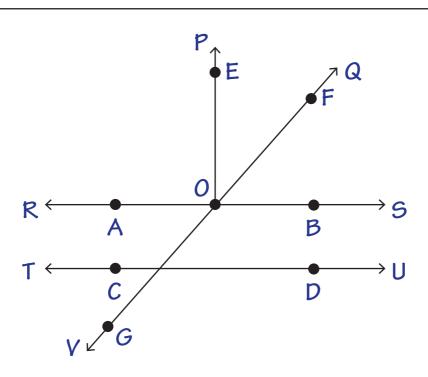

## Line, Ray, Line segment, Plane

Name \_\_\_\_\_\_

GSL20

1) How many line segments are shown in the figure?

\_\_\_\_

2) Which two lines are perpendicular?

\_\_\_\_

- 3) Line RS intersects line \_\_\_\_\_
- 4) Which two lines are parallel?

\_\_\_\_

5) Name any four rays?

\_\_\_\_\_

Score \_\_\_\_\_

Answer key

GSL20

1) How many line segments are shown in the figure?

8 line segments

2) Which two lines are perpendicular?

 $\mathsf{OP} \perp \mathsf{RS}$ 

3) Line RS intersects line VQ

4) Which two lines are parallel?

RS || TU

5) Name any four rays?

 $\overrightarrow{\mathsf{OP}}, \overrightarrow{\mathsf{OQ}}, \overrightarrow{\mathsf{OR}}, \overrightarrow{\mathsf{OS}}$