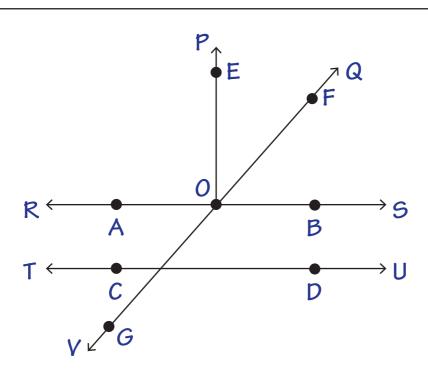

## Line, Ray, Line segment, Plane

Name \_\_\_\_\_\_

GSL20

1) How many line segments are shown in the figure?

\_\_\_\_

2) Which two lines are perpendicular?

\_\_\_\_

- 3) Line RS intersects line \_\_\_\_\_
- 4) Which two lines are parallel?

\_\_\_\_

5) Name any four rays?

\_\_\_\_\_

Score \_\_\_\_\_

Answer key

GSL20

1) How many line segments are shown in the figure?

8 line segments

2) Which two lines are perpendicular?

 $\mathsf{OP} \perp \mathsf{RS}$ 

3) Line RS intersects line VQ

4) Which two lines are parallel?

RS || TU

5) Name any four rays?

 $\overrightarrow{\mathsf{OP}}, \overrightarrow{\mathsf{OQ}}, \overrightarrow{\mathsf{OR}}, \overrightarrow{\mathsf{OS}}$