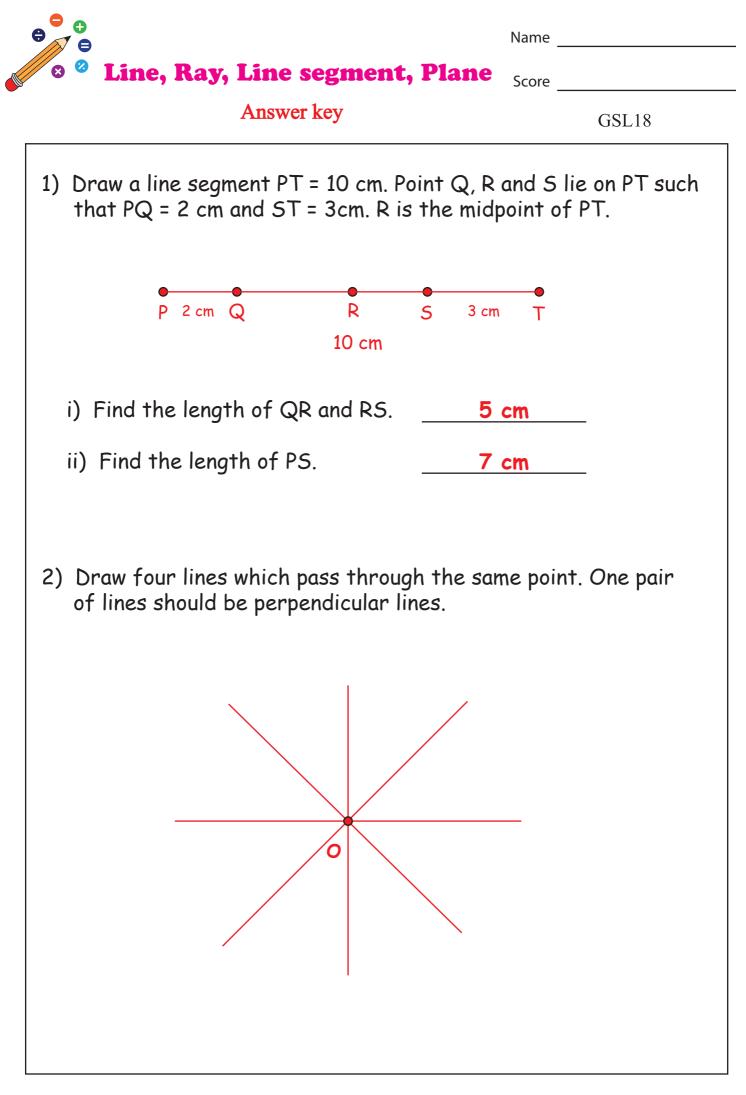

-------------------------------------------------------------------|
| i) Find the length of QR and RS.                                                                                                              |
| ii) Find the length of PS.                                                                                                                    |
| <ol> <li>Draw four lines which pass through the same point. One pair<br/>of lines should be perpendicular lines.</li> </ol>                   |
|                                                                                                                                               |
|                                                                                                                                               |