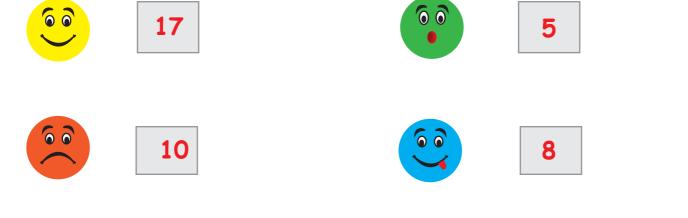

www.mathsharpeners.com

| Count the  | Counting & Cardinality<br>Answer key<br>e smileys sof each kind and write it down. | Name<br>Score<br>CN:19 |
|------------|------------------------------------------------------------------------------------|------------------------|
| <b>6</b> 0 |                                                                                    | <u>)</u>               |
|            |                                                                                    |                        |
| 00         |                                                                                    |                        |
|            |                                                                                    |                        |
| 60         |                                                                                    |                        |
| HOW        | MANY?                                                                              |                        |