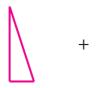

## **DECOMPOSING 2-D SHAPES**

Name \_\_\_\_\_

Score \_\_\_\_\_

CD:18

The original shapes are decomposed. Cut the decomposed shape and glue it in the appropriate box to form the original shape.

$$\Diamond$$

## **Answer key**

CD:18

The original shapes are decomposed. Cut the decomposed shape and glue it in the appropriate box to form the original shape.