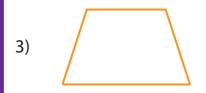

## **DECOMPOSING 2-D SHAPES**

Name \_\_\_\_\_

Score \_\_\_\_\_

CD:18

The original shapes are decomposed. Cut the decomposed shape and glue it in the appropriate box to form the original shape.

$$\Diamond$$

## **Answer key**

CD:18

The original shapes are decomposed. Cut the decomposed shape and glue it in the appropriate box to form the original shape.