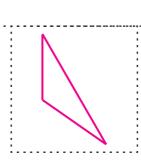

## **DECOMPOSING 2-D SHAPES**

Name \_\_\_\_\_

Score \_\_\_\_\_

CD:18

The original shapes are decomposed. Cut the decomposed shape and glue it in the appropriate box to form the original shape.

$$\Diamond$$

## **Answer key**

CD:18

The original shapes are decomposed. Cut the decomposed shape and glue it in the appropriate box to form the original shape.