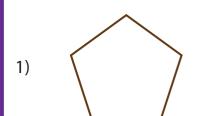

## **DECOMPOSING 2-D SHAPES**

Name \_\_\_\_\_

Score \_\_\_\_\_

CD:18

The original shapes are decomposed. Cut the decomposed shape and glue it in the appropriate box to form the original shape.

$$\Diamond$$

## **Answer key**

CD:18

The original shapes are decomposed. Cut the decomposed shape and glue it in the appropriate box to form the original shape.