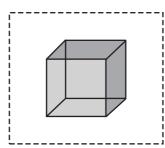

## **Cut - Glue Activity**

| Name  |  |
|-------|--|
|       |  |
| Score |  |

TD20

|                                                                                             | shapes from the<br>ne correct spaces |  | end of the page a | nd paste |
|---------------------------------------------------------------------------------------------|--------------------------------------|--|-------------------|----------|
| -<br>-<br>-<br>-<br>-<br>-<br>-<br>-<br>-<br>-<br>-<br>-<br>-<br>-<br>-<br>-<br>-<br>-<br>- |                                      |  |                   |          |
| Octagonal pyramid                                                                           |                                      |  | Cube              |          |
| -<br>-<br>-<br>-<br>-<br>-<br>-<br>-<br>-<br>-<br>-<br>-<br>-<br>-<br>-<br>-<br>-<br>-<br>- |                                      |  |                   |          |
| Square pyramid Hexagonal prism                                                              |                                      |  |                   |          |
| -<br>-<br>-<br>-<br>-<br>-<br>-<br>-<br>-<br>-<br>-<br>-<br>-<br>-<br>-<br>-<br>-<br>-<br>- |                                      |  |                   |          |
| Pentagonal prism Cone                                                                       |                                      |  |                   |          |
| 12                                                                                          |                                      |  |                   |          |
|                                                                                             |                                      |  |                   |          |

Octagonal pyramid

Cube

Square pyramid

Hexagonal prism

Pentagonal prism

Cone