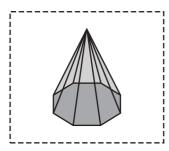

## **Cut - Glue Activity**

| Name  |  |
|-------|--|
|       |  |
| Score |  |

TD20

|                                                                                             | shapes from the<br>ne correct spaces |  | end of the page a | nd paste |
|---------------------------------------------------------------------------------------------|--------------------------------------|--|-------------------|----------|
| -<br>-<br>-<br>-<br>-<br>-<br>-<br>-<br>-<br>-<br>-<br>-<br>-<br>-<br>-<br>-<br>-<br>-<br>- |                                      |  |                   |          |
| Octagonal pyramid                                                                           |                                      |  | Cube              |          |
| -<br>-<br>-<br>-<br>-<br>-<br>-<br>-<br>-<br>-<br>-<br>-<br>-<br>-<br>-<br>-<br>-<br>-<br>- |                                      |  |                   |          |
| Square pyramid Hexagonal prism                                                              |                                      |  |                   |          |
| -<br>-<br>-<br>-<br>-<br>-<br>-<br>-<br>-<br>-<br>-<br>-<br>-<br>-<br>-<br>-<br>-<br>-<br>- |                                      |  |                   |          |
| Pentagonal prism Cone                                                                       |                                      |  |                   |          |
| 12                                                                                          |                                      |  |                   |          |
|                                                                                             |                                      |  |                   |          |

Octagonal pyramid

Cube

Square pyramid

Hexagonal prism

Pentagonal prism

Cone