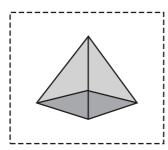

## **Cut - Glue Activity**

| Name  |  |
|-------|--|
|       |  |
| Score |  |

TD20

|                                                                                             | shapes from the<br>ne correct spaces |  | end of the page a | nd paste |
|---------------------------------------------------------------------------------------------|--------------------------------------|--|-------------------|----------|
| -<br>-<br>-<br>-<br>-<br>-<br>-<br>-<br>-<br>-<br>-<br>-<br>-<br>-<br>-<br>-<br>-<br>-<br>- |                                      |  |                   |          |
| Octagonal pyramid                                                                           |                                      |  | Cube              |          |
| -<br>-<br>-<br>-<br>-<br>-<br>-<br>-<br>-<br>-<br>-<br>-<br>-<br>-<br>-<br>-<br>-<br>-<br>- |                                      |  |                   |          |
| Square pyramid Hexagonal prism                                                              |                                      |  |                   |          |
| -<br>-<br>-<br>-<br>-<br>-<br>-<br>-<br>-<br>-<br>-<br>-<br>-<br>-<br>-<br>-<br>-<br>-<br>- |                                      |  |                   |          |
| Pentagonal prism Cone                                                                       |                                      |  |                   |          |
| 12                                                                                          |                                      |  |                   |          |
|                                                                                             |                                      |  |                   |          |

Octagonal pyramid

Cube

Square pyramid

Hexagonal prism

Pentagonal prism

Cone