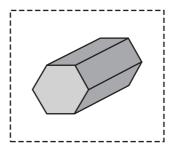

## **Cut - Glue Activity**

| Name  |  |
|-------|--|
|       |  |
| Score |  |

TD20

|                                                                                             | shapes from the<br>ne correct spaces |  | end of the page a | nd paste |
|---------------------------------------------------------------------------------------------|--------------------------------------|--|-------------------|----------|
| -<br>-<br>-<br>-<br>-<br>-<br>-<br>-<br>-<br>-<br>-<br>-<br>-<br>-<br>-<br>-<br>-<br>-<br>- |                                      |  |                   |          |
| Octagonal pyramid                                                                           |                                      |  | Cube              |          |
| -<br>-<br>-<br>-<br>-<br>-<br>-<br>-<br>-<br>-<br>-<br>-<br>-<br>-<br>-<br>-<br>-<br>-<br>- |                                      |  |                   |          |
| Square pyramid Hexagonal prism                                                              |                                      |  |                   |          |
| -<br>-<br>-<br>-<br>-<br>-<br>-<br>-<br>-<br>-<br>-<br>-<br>-<br>-<br>-<br>-<br>-<br>-<br>- |                                      |  |                   |          |
| Pentagonal prism Cone                                                                       |                                      |  |                   |          |
| 12                                                                                          |                                      |  |                   |          |
|                                                                                             |                                      |  |                   |          |

Octagonal pyramid

Cube

Square pyramid

Hexagonal prism

Pentagonal prism

Cone