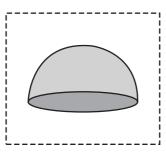

## **Cut - Glue Activity**

| Name  |  |
|-------|--|
|       |  |
| Score |  |

TD19

| Cut the 3D shapes from the box given at the end of the page and paste them on the correct spaces given below. |        |  |                  |  |  |  |  |
|---------------------------------------------------------------------------------------------------------------|--------|--|------------------|--|--|--|--|
|                                                                                                               |        |  |                  |  |  |  |  |
|                                                                                                               | Cuboid |  | Triangular prism |  |  |  |  |
| -<br> <br> <br> <br> <br> <br> <br> <br>                                                                      |        |  |                  |  |  |  |  |
| Octagonal prism Pentagonal pyramid                                                                            |        |  |                  |  |  |  |  |
|                                                                                                               |        |  |                  |  |  |  |  |
| Hemisphere                                                                                                    |        |  | Cylinder         |  |  |  |  |
|                                                                                                               |        |  |                  |  |  |  |  |
|                                                                                                               |        |  |                  |  |  |  |  |

Cuboid

Triangular prism

Octagonal prism

Pentagonal pyramid

Hemisphere

Cylinder