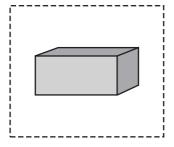

## **Cut - Glue Activity**

| Name  |  |
|-------|--|
|       |  |
| Score |  |

TD19

| Cut the 3D shapes from the box given at the end of the page and paste them on the correct spaces given below. |        |  |                  |  |  |  |  |
|---------------------------------------------------------------------------------------------------------------|--------|--|------------------|--|--|--|--|
|                                                                                                               |        |  |                  |  |  |  |  |
|                                                                                                               | Cuboid |  | Triangular prism |  |  |  |  |
| -<br> <br> <br> <br> <br> <br> <br> <br>                                                                      |        |  |                  |  |  |  |  |
| Octagonal prism Pentagonal pyramid                                                                            |        |  |                  |  |  |  |  |
|                                                                                                               |        |  |                  |  |  |  |  |
| Hemisphere                                                                                                    |        |  | Cylinder         |  |  |  |  |
|                                                                                                               |        |  |                  |  |  |  |  |
|                                                                                                               |        |  |                  |  |  |  |  |

Cuboid

Triangular prism

Octagonal prism

Pentagonal pyramid

Hemisphere

Cylinder