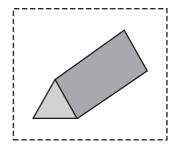

## **Cut - Glue Activity**

| Name  |  |
|-------|--|
|       |  |
| Score |  |

TD19

| Cut the 3D shapes from the box given at the end of the page and paste them on the correct spaces given below. |        |  |                  |  |  |  |  |
|---------------------------------------------------------------------------------------------------------------|--------|--|------------------|--|--|--|--|
|                                                                                                               |        |  |                  |  |  |  |  |
|                                                                                                               | Cuboid |  | Triangular prism |  |  |  |  |
| -<br> <br> <br> <br> <br> <br> <br> <br>                                                                      |        |  |                  |  |  |  |  |
| Octagonal prism Pentagonal pyramid                                                                            |        |  |                  |  |  |  |  |
|                                                                                                               |        |  |                  |  |  |  |  |
| Hemisphere                                                                                                    |        |  | Cylinder         |  |  |  |  |
|                                                                                                               |        |  |                  |  |  |  |  |
|                                                                                                               |        |  |                  |  |  |  |  |

Cuboid

Triangular prism

Octagonal prism

Pentagonal pyramid

Hemisphere

Cylinder