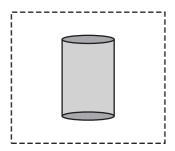

## **Cut - Glue Activity**

| Name  |  |
|-------|--|
|       |  |
| Score |  |

TD19

| Cut the 3D shapes from the box given at the end of the page and paste them on the correct spaces given below. |        |  |                  |  |  |  |  |
|---------------------------------------------------------------------------------------------------------------|--------|--|------------------|--|--|--|--|
|                                                                                                               |        |  |                  |  |  |  |  |
|                                                                                                               | Cuboid |  | Triangular prism |  |  |  |  |
| -<br> <br> <br> <br> <br> <br> <br> <br>                                                                      |        |  |                  |  |  |  |  |
| Octagonal prism Pentagonal pyramid                                                                            |        |  |                  |  |  |  |  |
|                                                                                                               |        |  |                  |  |  |  |  |
| Hemisphere                                                                                                    |        |  | Cylinder         |  |  |  |  |
|                                                                                                               |        |  |                  |  |  |  |  |
|                                                                                                               |        |  |                  |  |  |  |  |

Cuboid

Triangular prism

Octagonal prism

Pentagonal pyramid

Hemisphere

Cylinder