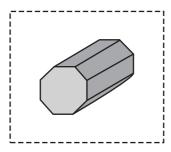

## **Cut - Glue Activity**

| Name  |  |
|-------|--|
|       |  |
| Score |  |

TD19

| Cut the 3D shapes from the box given at the end of the page and paste them on the correct spaces given below. |        |  |                  |  |  |  |  |
|---------------------------------------------------------------------------------------------------------------|--------|--|------------------|--|--|--|--|
|                                                                                                               |        |  |                  |  |  |  |  |
|                                                                                                               | Cuboid |  | Triangular prism |  |  |  |  |
| -<br> <br> <br> <br> <br> <br> <br> <br>                                                                      |        |  |                  |  |  |  |  |
| Octagonal prism Pentagonal pyramid                                                                            |        |  |                  |  |  |  |  |
|                                                                                                               |        |  |                  |  |  |  |  |
| Hemisphere                                                                                                    |        |  | Cylinder         |  |  |  |  |
|                                                                                                               |        |  |                  |  |  |  |  |
|                                                                                                               |        |  |                  |  |  |  |  |

Cuboid

Triangular prism

Octagonal prism

Pentagonal pyramid

Hemisphere

Cylinder