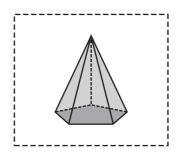

## **Cut - Glue Activity**

| Name  |  |
|-------|--|
|       |  |
| Score |  |

TD19

| Cut the 3D shapes from the box given at the end of the page and paste them on the correct spaces given below. |        |  |                  |  |  |  |  |
|---------------------------------------------------------------------------------------------------------------|--------|--|------------------|--|--|--|--|
|                                                                                                               |        |  |                  |  |  |  |  |
|                                                                                                               | Cuboid |  | Triangular prism |  |  |  |  |
| -<br> <br> <br> <br> <br> <br> <br> <br>                                                                      |        |  |                  |  |  |  |  |
| Octagonal prism Pentagonal pyramid                                                                            |        |  |                  |  |  |  |  |
|                                                                                                               |        |  |                  |  |  |  |  |
| Hemisphere                                                                                                    |        |  | Cylinder         |  |  |  |  |
|                                                                                                               |        |  |                  |  |  |  |  |
|                                                                                                               |        |  |                  |  |  |  |  |

Cuboid

Triangular prism

Octagonal prism

Pentagonal pyramid

Hemisphere

Cylinder