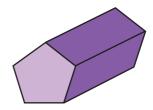

## **Identify Shapes**

| Name  |  |
|-------|--|
|       |  |
| Score |  |

TD18

Identify each shape and name them from the suggestions shown at the end of the page.

Cube

Square pyramid

Cylinder

Square

Cone

Pentagonal prism

Triangular prism

**Pyramid** 

**Parallelogram** 

## **Identify Shapes**

| Name _ |  |  |
|--------|--|--|
|        |  |  |
| Score  |  |  |

Answer key

TD18

Identify each shape and name them from the suggestions shown at the end of the page.

Cone

Pentagonal prism