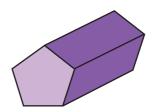

## **Identify Shapes**

| Name  |  |
|-------|--|
|       |  |
| Score |  |

TD18

Identify each shape and name them from the suggestions shown at the end of the page.

Cube

Square pyramid

Cylinder

Square

Cone

Pentagonal prism

Triangular prism

**Pyramid** 

**Parallelogram** 