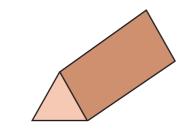

## **Identify Shapes**

| Name  |  |
|-------|--|
|       |  |
| Score |  |

TD18

Identify each shape and name them from the suggestions shown at the end of the page.

Cube

Square pyramid

Cylinder

Square

Cone

Pentagonal prism

Triangular prism

**Pyramid** 

**Parallelogram** 