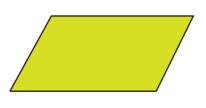

## **Identify Shapes**

| Name  |  |
|-------|--|
|       |  |
| Score |  |

TD18

Identify each shape and name them from the suggestions shown at the end of the page.

Cube

Square pyramid

Cylinder

Square

Cone

Pentagonal prism

Triangular prism

**Pyramid** 

**Parallelogram** 