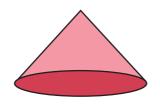

## **Identify Shapes**

| Name  |  |
|-------|--|
|       |  |
| Score |  |

TD18

Identify each shape and name them from the suggestions shown at the end of the page.

Cube

Square pyramid

Cylinder

Square

Cone

Pentagonal prism

Triangular prism

**Pyramid** 

**Parallelogram** 

## **Identify Shapes**

| Name _ |  |  |
|--------|--|--|
|        |  |  |
| Score  |  |  |

Answer key

TD18

Identify each shape and name them from the suggestions shown at the end of the page.

Cone

Pentagonal prism