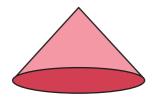

## **Identify Shapes**

| Name  |  |
|-------|--|
|       |  |
| Score |  |

TD18

Identify each shape and name them from the suggestions shown at the end of the page.

Cube

Square pyramid

Cylinder

Square

Cone

Pentagonal prism

Triangular prism

**Pyramid** 

**Parallelogram** 