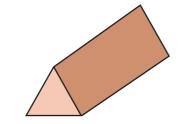

## **Identify Shapes**

| Name  |  |
|-------|--|
|       |  |
| Score |  |

TD18

Identify each shape and name them from the suggestions shown at the end of the page.

Cube

Square pyramid

Cylinder

Square

Cone

Pentagonal prism

Triangular prism

**Pyramid** 

**Parallelogram** 

## **Identify Shapes**

| Name _ |  |  |
|--------|--|--|
|        |  |  |
| Score  |  |  |

Answer key

TD18

Identify each shape and name them from the suggestions shown at the end of the page.

Cone

Pentagonal prism