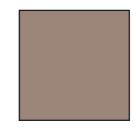

## **Identify Shapes**

| Name  |  |
|-------|--|
|       |  |
| Score |  |

TD18

Identify each shape and name them from the suggestions shown at the end of the page.

Cube

Square pyramid

Cylinder

Square

Cone

Pentagonal prism

Triangular prism

**Pyramid** 

**Parallelogram** 