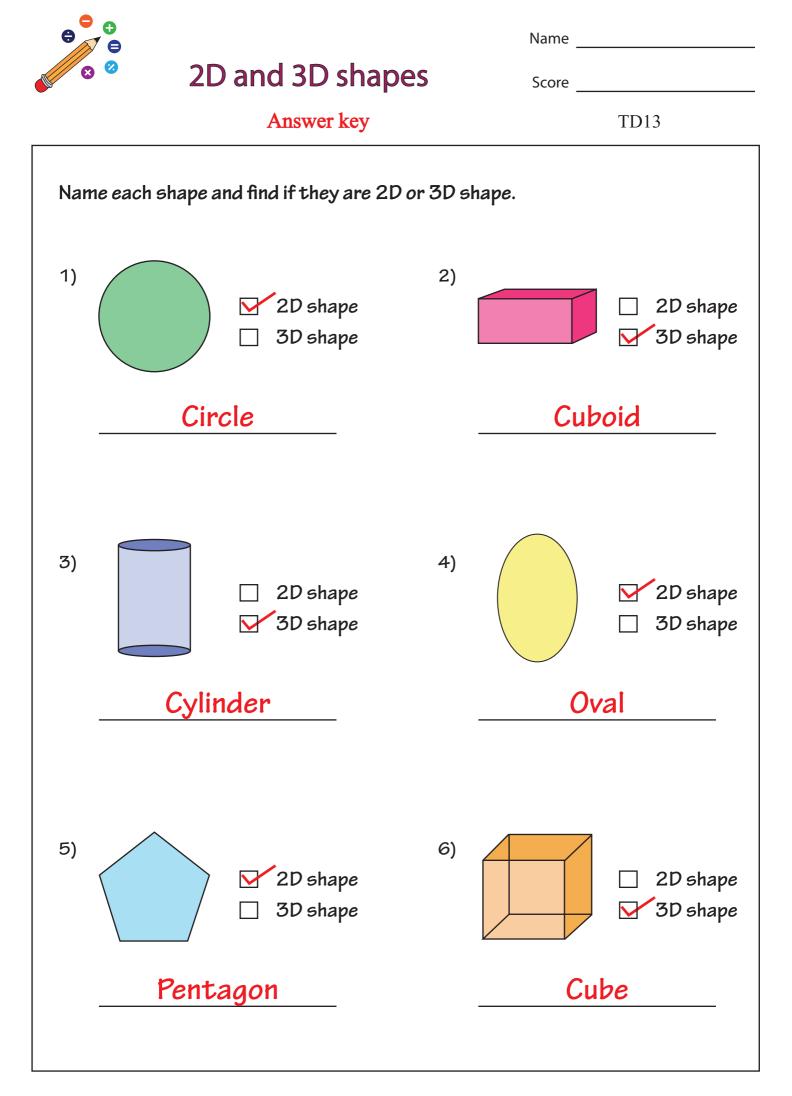

Name \_\_\_\_\_

Score \_\_\_\_\_

TD13

| Name each shape and find if they are 2D or 3D shape. |                                                 |    |                                                 |
|------------------------------------------------------|-------------------------------------------------|----|-------------------------------------------------|
| 1)                                                   | <ul> <li>2D shape</li> <li>3D shape</li> </ul>  | 2) | <ul><li>□ 2D shape</li><li>□ 3D shape</li></ul> |
| 3)                                                   | <ul> <li>2D shape</li> <li>3D shape</li> </ul>  | 4) | <ul><li>□ 2D shape</li><li>□ 3D shape</li></ul> |
| 5)                                                   | <ul><li>□ 2D shape</li><li>□ 3D shape</li></ul> | 6) | □ 2D shape<br>□ 3D shape                        |