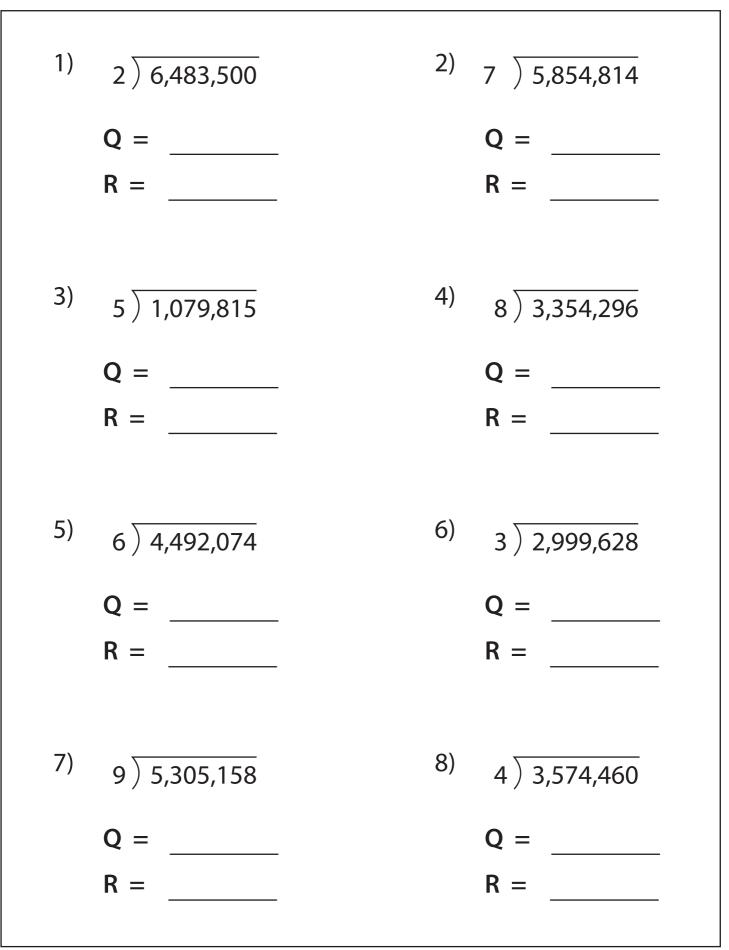

## Long Division (without remainder)

Name \_\_\_\_\_

Score \_\_\_\_\_

DS:III:18

|    | Long Division<br>(without remainder)<br>Answer key |    | Name<br>Score<br>DS:III:18         |
|----|----------------------------------------------------|----|------------------------------------|
| 1) | 2) 6,483,500                                       | 2) | 7) 5,854,814                       |
|    | Q = 3,241,750<br>R = 0                             |    | Q = <u>836,402</u><br>R = <u>0</u> |
| 3) | 5) 1,079,815                                       | 4) | 8) 3,354,296                       |
|    | Q = <u>215,963</u><br>R = <u>0</u>                 |    | Q = <u>419,287</u><br>R = <u>0</u> |
| 5) | 6 ) 4,492,074                                      | 6) | 3) 2,999,628                       |
|    | Q = <u>748,679</u><br>R = <u>0</u>                 |    | Q = <u>999,876</u><br>R = <u>0</u> |
| 7) | 9) 5,305,158                                       | 8) | 4) 3,574,460                       |
|    | Q = <u>589,462</u><br>R = <u>0</u>                 |    | Q = <u>893,615</u><br>R = <u>0</u> |