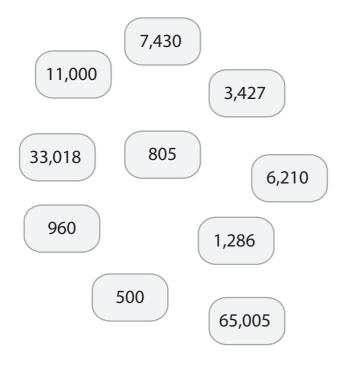

i) Yes

ii) No

6) Use the given numbers to complete the table.

7,430

33,018

805

6,210

960

1,286

500

65,005

Divisible by 10 Not divisible by 10