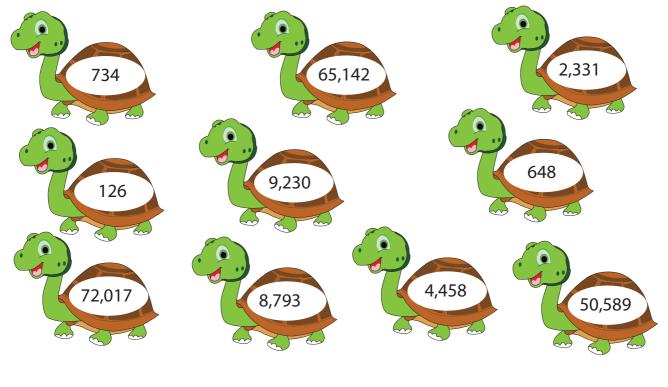

- 2) Choose the right option.
  - i) 999 is divisible by 9?
    - Yes O No
  - ii) 12,567 is divisible by 9?
    - O Yes O No
  - iii) 3,714 is not divisible by 9?
    - Yes O No
- 3) How many turtles carry numbers divisible by 9?

Number of turtles

6