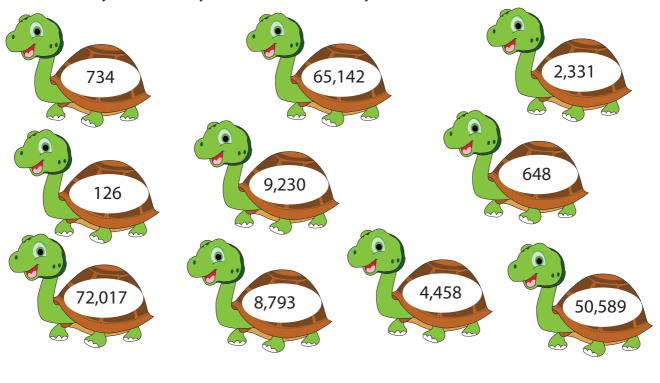

2) Choose the right option.

- i) 999 is divisible by 9?
  - Yes
- ii) 12,567 is divisible by 9?
  - O Yes (
- iii) 3,714 is not divisible by 9?
  - Yes No

3) How many turtles carry numbers divisible by 9?

Number of turtles