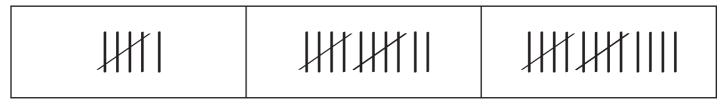

# Which tally marks represent number 4?

# Which tally marks represent number 12?