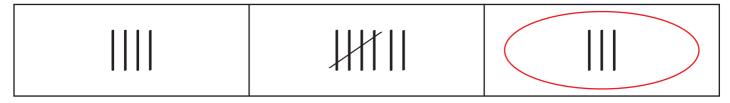

### **TALLY MARKS**

| Name  |  |  |
|-------|--|--|
|       |  |  |
| Score |  |  |

Circle the correct answer.

TS32

| Which tally marks | represent number | 3? |
|-------------------|------------------|----|
|-------------------|------------------|----|



# Which tally marks represent number 9?



# Which tally marks represent number 6?



# Which tally marks represent number 12?



# Which tally marks represent number 4?





# **TALLY MARKS**

| Name  |  |
|-------|--|
|       |  |
| Score |  |

#### Answer key

Circle the correct answer.

TS32

# Which tally marks represent number 3?



# Which tally marks represent number 9?



## Which tally marks represent number 6?



## Which tally marks represent number 12?



# Which tally marks represent number 4?