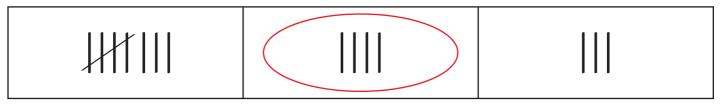

### **TALLY MARKS**

| Name  |  |  |
|-------|--|--|
|       |  |  |
| Score |  |  |

Circle the correct answer.

TS32

| Which tally marks | represent number | 3? |
|-------------------|------------------|----|
|-------------------|------------------|----|



# Which tally marks represent number 9?



# Which tally marks represent number 6?



# Which tally marks represent number 12?



# Which tally marks represent number 4?





# **TALLY MARKS**

| Name  |  |
|-------|--|
|       |  |
| Score |  |

#### Answer key

Circle the correct answer.

TS32

# Which tally marks represent number 3?



# Which tally marks represent number 9?



## Which tally marks represent number 6?



## Which tally marks represent number 12?



# Which tally marks represent number 4?