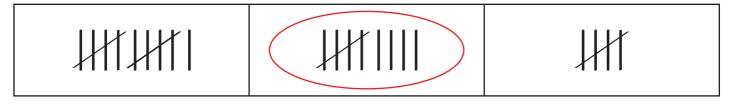

### **TALLY MARKS**

| Name  |  |  |
|-------|--|--|
|       |  |  |
| Score |  |  |

Circle the correct answer.

TS32

| Which tally marks | represent number | 3? |
|-------------------|------------------|----|
|-------------------|------------------|----|



# Which tally marks represent number 9?



# Which tally marks represent number 6?



# Which tally marks represent number 12?



# Which tally marks represent number 4?





# **TALLY MARKS**

| Name  |  |
|-------|--|
|       |  |
| Score |  |

#### Answer key

Circle the correct answer.

TS32

# Which tally marks represent number 3?



# Which tally marks represent number 9?



## Which tally marks represent number 6?



## Which tally marks represent number 12?



# Which tally marks represent number 4?