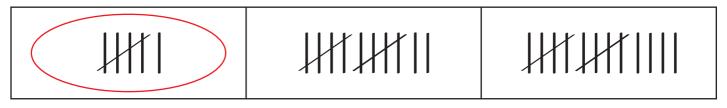

### **TALLY MARKS**

| Name  |  |  |
|-------|--|--|
|       |  |  |
| Score |  |  |

Circle the correct answer.

TS32

| Which tally marks | represent number | 3? |
|-------------------|------------------|----|
|-------------------|------------------|----|



# Which tally marks represent number 9?



# Which tally marks represent number 6?



# Which tally marks represent number 12?



# Which tally marks represent number 4?





# **TALLY MARKS**

| Name  |  |
|-------|--|
|       |  |
| Score |  |

#### Answer key

Circle the correct answer.

TS32

# Which tally marks represent number 3?



# Which tally marks represent number 9?



## Which tally marks represent number 6?



## Which tally marks represent number 12?



# Which tally marks represent number 4?