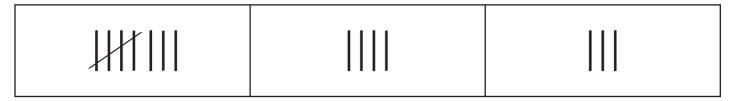

### **TALLY MARKS**

| Name  |  |  |
|-------|--|--|
|       |  |  |
| Score |  |  |

Circle the correct answer.

TS32

| Which tally marks | represent number | 3? |
|-------------------|------------------|----|
|-------------------|------------------|----|



# Which tally marks represent number 9?



# Which tally marks represent number 6?



# Which tally marks represent number 12?



# Which tally marks represent number 4?





# **TALLY MARKS**

| Name  |  |
|-------|--|
|       |  |
| Score |  |

#### Answer key

Circle the correct answer.

TS32

# Which tally marks represent number 3?



# Which tally marks represent number 9?



## Which tally marks represent number 6?



## Which tally marks represent number 12?



# Which tally marks represent number 4?