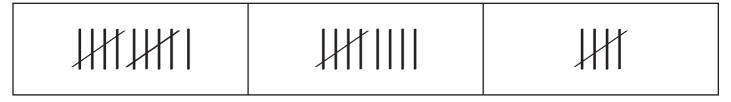

# Which tally marks represent number 9?

# Which tally marks represent number 6?