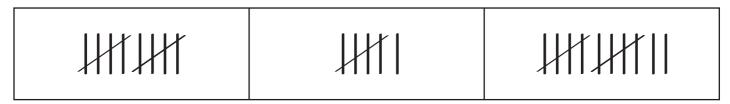

### **TALLY MARKS**

| Name  |  |  |
|-------|--|--|
|       |  |  |
| Score |  |  |

Circle the correct answer.

TS32

| Which tally marks | represent number | 3? |
|-------------------|------------------|----|
|-------------------|------------------|----|



# Which tally marks represent number 9?



# Which tally marks represent number 6?



# Which tally marks represent number 12?



# Which tally marks represent number 4?





# **TALLY MARKS**

| Name  |  |
|-------|--|
|       |  |
| Score |  |

#### Answer key

Circle the correct answer.

TS32

# Which tally marks represent number 3?



# Which tally marks represent number 9?



## Which tally marks represent number 6?



## Which tally marks represent number 12?



# Which tally marks represent number 4?