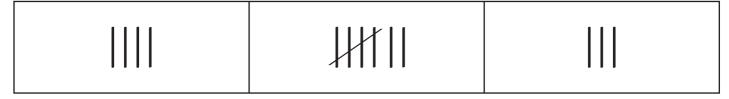

### **TALLY MARKS**

| Name  |  |  |
|-------|--|--|
|       |  |  |
| Score |  |  |

Circle the correct answer.

TS32

| Which tally marks | represent number | 3? |
|-------------------|------------------|----|
|-------------------|------------------|----|



# Which tally marks represent number 9?



# Which tally marks represent number 6?



# Which tally marks represent number 12?



# Which tally marks represent number 4?





# **TALLY MARKS**

| Name  |  |
|-------|--|
|       |  |
| Score |  |

#### Answer key

Circle the correct answer.

TS32

# Which tally marks represent number 3?



# Which tally marks represent number 9?



## Which tally marks represent number 6?



## Which tally marks represent number 12?



# Which tally marks represent number 4?