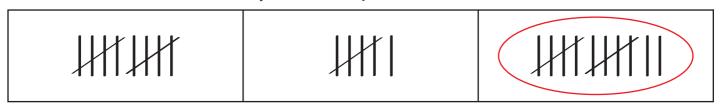

### **TALLY MARKS**

| Name  |  |  |
|-------|--|--|
|       |  |  |
| Score |  |  |

Circle the correct answer.

TS32

| Which tally marks | represent number | 3? |
|-------------------|------------------|----|
|-------------------|------------------|----|



# Which tally marks represent number 9?



# Which tally marks represent number 6?



# Which tally marks represent number 12?



# Which tally marks represent number 4?





# **TALLY MARKS**

| Name  |  |
|-------|--|
|       |  |
| Score |  |

#### Answer key

Circle the correct answer.

TS32

# Which tally marks represent number 3?



# Which tally marks represent number 9?



## Which tally marks represent number 6?



## Which tally marks represent number 12?



# Which tally marks represent number 4?