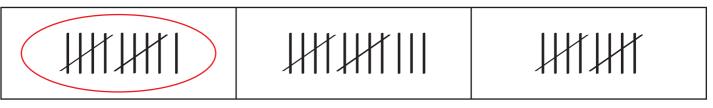

# Which tally marks represent number 13?

TS31

\_

Answer key

**TALLY MARKS** 

TS31

Which tally marks represent number 11?