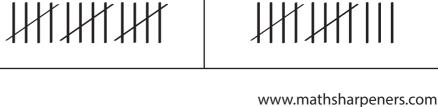

# Which tally marks represent number 13?

TS31

\_

Answer key

**TALLY MARKS** 

TS31

Which tally marks represent number 11?