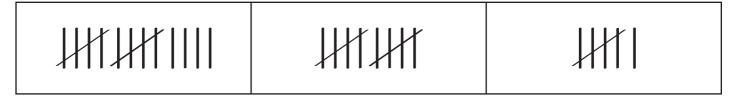

## **TALLY MARKS**

| Name <sub>.</sub> |  |
|-------------------|--|
|                   |  |
| Score             |  |
|                   |  |

Circle the correct answer.

TS30

| Which tally marks | represent numb | er 8? |
|-------------------|----------------|-------|
|-------------------|----------------|-------|



## Which tally marks represent number 14?



## Which tally marks represent number 5?



# Which tally marks represent number 10?



## Which tally marks represent number 1?





## **TALLY MARKS**

| Name  |   |
|-------|---|
|       | _ |
| Score | _ |

Answer key

Circle the correct answer.

**TS30** 

## Which tally marks represent number 8?



## Which tally marks represent number 14?



## Which tally marks represent number 5?



# Which tally marks represent number 10?



## Which tally marks represent number 1?