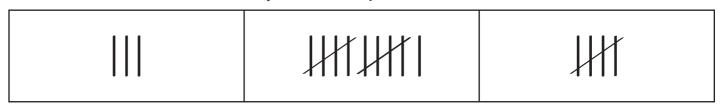

## **TALLY MARKS**

| Name <sub>.</sub> |  |
|-------------------|--|
|                   |  |
| Score             |  |
|                   |  |

Circle the correct answer.

TS30

| Which tally marks | represent numb | er 8? |
|-------------------|----------------|-------|
|-------------------|----------------|-------|



## Which tally marks represent number 14?



## Which tally marks represent number 5?



# Which tally marks represent number 10?



## Which tally marks represent number 1?





## **TALLY MARKS**

| Name  |   |
|-------|---|
|       | _ |
| Score | _ |

Answer key

Circle the correct answer.

**TS30** 

## Which tally marks represent number 8?



## Which tally marks represent number 14?



## Which tally marks represent number 5?



# Which tally marks represent number 10?



## Which tally marks represent number 1?