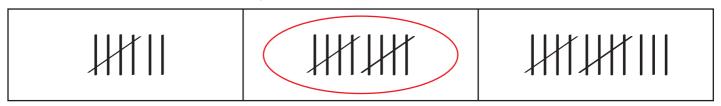

ALLY MARKS**

| Name <sub>.</sub> |  |
|-------------------|--|
|                   |  |
| Score             |  |
|                   |  |

Circle the correct answer.

TS30

| Which tally marks | represent numb | er 8? |
|-------------------|----------------|-------|
|-------------------|----------------|-------|



## Which tally marks represent number 14?



## Which tally marks represent number 5?



# Which tally marks represent number 10?



## Which tally marks represent number 1?





## **TALLY MARKS**

| Name  |   |
|-------|---|
|       | _ |
| Score | _ |

Answer key

Circle the correct answer.

**TS30** 

## Which tally marks represent number 8?



## Which tally marks represent number 14?



## Which tally marks represent number 5?



# Which tally marks represent number 10?



## Which tally marks represent number 1?