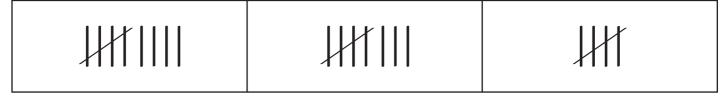

## **TALLY MARKS**

| Name <sub>.</sub> |  |
|-------------------|--|
|                   |  |
| Score             |  |
|                   |  |

Circle the correct answer.

TS30

| Which tally marks | represent numb | er 8? |
|-------------------|----------------|-------|
|-------------------|----------------|-------|