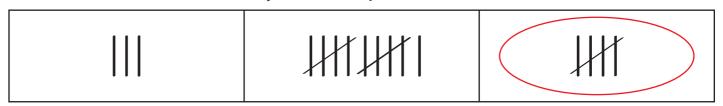

## **TALLY MARKS**

| Name <sub>.</sub> |  |
|-------------------|--|
|                   |  |
| Score             |  |
|                   |  |

Circle the correct answer.

TS30

| Which tally marks | represent numb | er 8? |
|-------------------|----------------|-------|
|-------------------|----------------|-------|



## Which tally marks represent number 14?



## Which tally marks represent number 5?



# Which tally marks represent number 10?



## Which tally marks represent number 1?





## **TALLY MARKS**

| Name  |   |
|-------|---|
|       | _ |
| Score | _ |

Answer key

Circle the correct answer.

**TS30** 

## Which tally marks represent number 8?



## Which tally marks represent number 14?



## Which tally marks represent number 5?



# Which tally marks represent number 10?



## Which tally marks represent number 1?