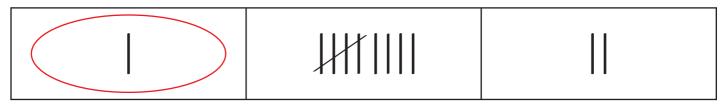

---------------|--|
|                   |  |
| Score             |  |
|                   |  |

Circle the correct answer.

TS30

| Which tally marks | represent numb | er 8? |
|-------------------|----------------|-------|
|-------------------|----------------|-------|



## Which tally marks represent number 14?



## Which tally marks represent number 5?



# Which tally marks represent number 10?



## Which tally marks represent number 1?





## **TALLY MARKS**

| Name  |   |
|-------|---|
|       | _ |
| Score | _ |

Answer key

Circle the correct answer.

**TS30** 

## Which tally marks represent number 8?



## Which tally marks represent number 14?



## Which tally marks represent number 5?



# Which tally marks represent number 10?



## Which tally marks represent number 1?