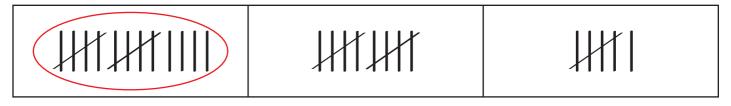

## **TALLY MARKS**

| Name <sub>.</sub> |  |
|-------------------|--|
|                   |  |
| Score             |  |
|                   |  |

Circle the correct answer.

TS30

| Which tally marks | represent numb | er 8? |
|-------------------|----------------|-------|
|-------------------|----------------|-------|



## Which tally marks represent number 14?



## Which tally marks represent number 5?



# Which tally marks represent number 10?



## Which tally marks represent number 1?





## **TALLY MARKS**

| Name  |   |
|-------|---|
|       | _ |
| Score | _ |

Answer key

Circle the correct answer.

**TS30** 

## Which tally marks represent number 8?



## Which tally marks represent number 14?



## Which tally marks represent number 5?



# Which tally marks represent number 10?



## Which tally marks represent number 1?