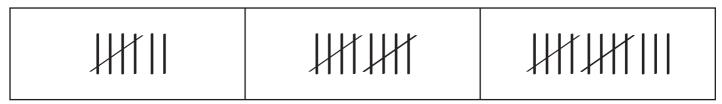

## **TALLY MARKS**

| Name <sub>.</sub> |  |
|-------------------|--|
|                   |  |
| Score             |  |
|                   |  |

Circle the correct answer.

TS30

| Which tally marks | represent numb | er 8? |
|-------------------|----------------|-------|
|-------------------|----------------|-------|

## Which tally marks represent number 14?