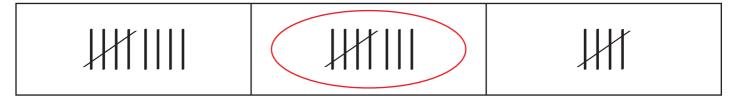

## **TALLY MARKS**

| Name <sub>.</sub> |  |
|-------------------|--|
|                   |  |
| Score             |  |
|                   |  |

Circle the correct answer.

TS30

| Which tally marks | represent numb | er 8? |
|-------------------|----------------|-------|
|-------------------|----------------|-------|



## Which tally marks represent number 14?



## Which tally marks represent number 5?



# Which tally marks represent number 10?



## Which tally marks represent number 1?





## **TALLY MARKS**

| Name  |   |
|-------|---|
|       | _ |
| Score | _ |

Answer key

Circle the correct answer.

**TS30** 

## Which tally marks represent number 8?



## Which tally marks represent number 14?



## Which tally marks represent number 5?



# Which tally marks represent number 10?



## Which tally marks represent number 1?