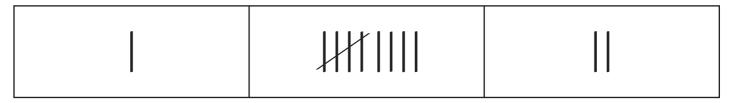

## **TALLY MARKS**

| Name <sub>.</sub> |  |
|-------------------|--|
|                   |  |
| Score             |  |
|                   |  |

Circle the correct answer.

TS30

| Which tally marks | represent numb | er 8? |
|-------------------|----------------|-------|
|-------------------|----------------|-------|



## Which tally marks represent number 14?



## Which tally marks represent number 5?



# Which tally marks represent number 10?



## Which tally marks represent number 1?





## **TALLY MARKS**

| Name  |   |
|-------|---|
|       | _ |
| Score | _ |

Answer key

Circle the correct answer.

**TS30** 

## Which tally marks represent number 8?



## Which tally marks represent number 14?



## Which tally marks represent number 5?



# Which tally marks represent number 10?



## Which tally marks represent number 1?