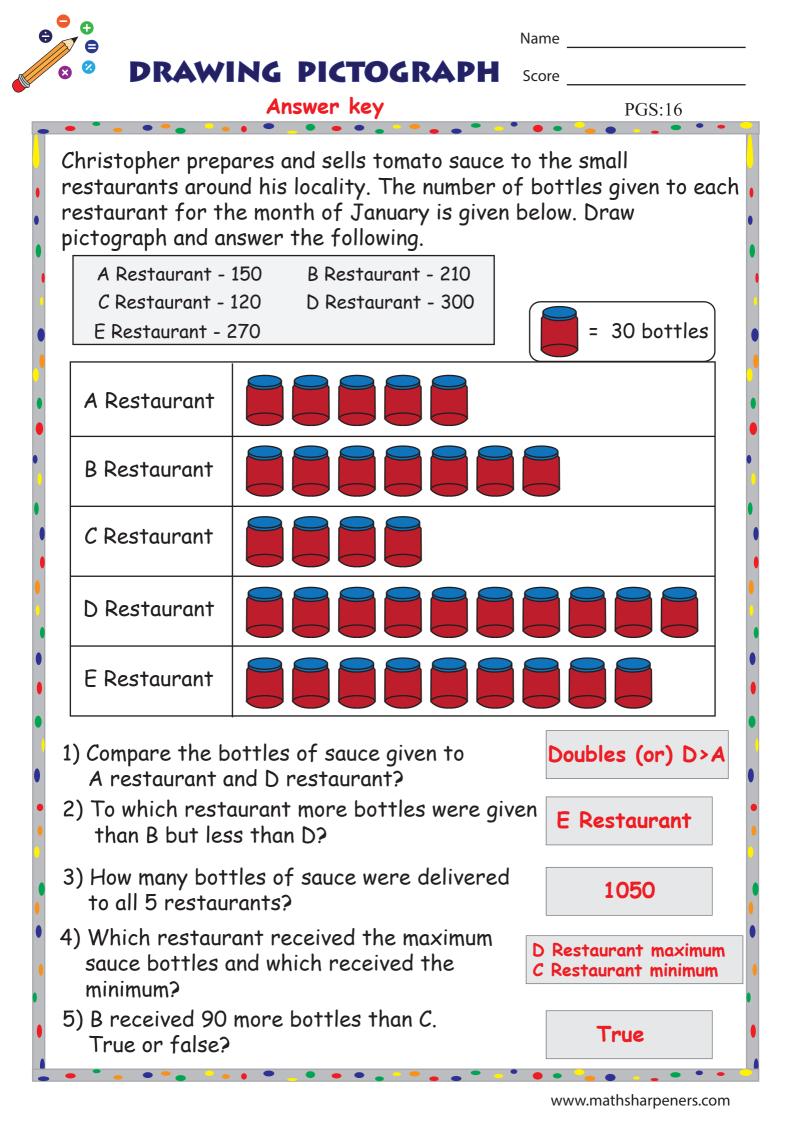

|                                                                                |                       | PICTOGRAP                                | Score         |               |
|--------------------------------------------------------------------------------|-----------------------|------------------------------------------|---------------|---------------|
| • • • • • • •                                                                  | • • -                 | •••••                                    | • • • • •     | PGS:16        |
| Christopher prep<br>restaurants arou<br>restaurant for th<br>pictograph and ar | nd his lo<br>ne montl | ocality. The numb<br>h of January is g   | per of bottle | es given to e |
| A Restaurant -<br>C Restaurant -<br>E Restaurant - 2                           | 120                   | B Restaurant - 210<br>D Restaurant - 300 |               | = 30 bottles  |
| A Restaurant                                                                   |                       |                                          |               |               |
| B Restaurant                                                                   |                       |                                          |               |               |
| C Restaurant                                                                   |                       |                                          |               |               |
| D Restaurant                                                                   |                       |                                          |               |               |
| E Restaurant                                                                   |                       |                                          |               |               |
| 1) Compare the b<br>A restaurant a<br>2) To which resta<br>than B but les      | ind D re<br>aurant n  | staurant?<br>nore bottles wer            | e given       |               |
| 3) How many bot <sup>.</sup><br>to all 5 restau                                |                       | sauce were delive                        | ered          |               |
| 4) Which restaur<br>sauce bottles c<br>minimum?                                |                       | eived the maxim<br>h received the        | Jm            |               |
| 5) B received 90<br>True or false?                                             | more bo               | ottles than C.                           |               |               |