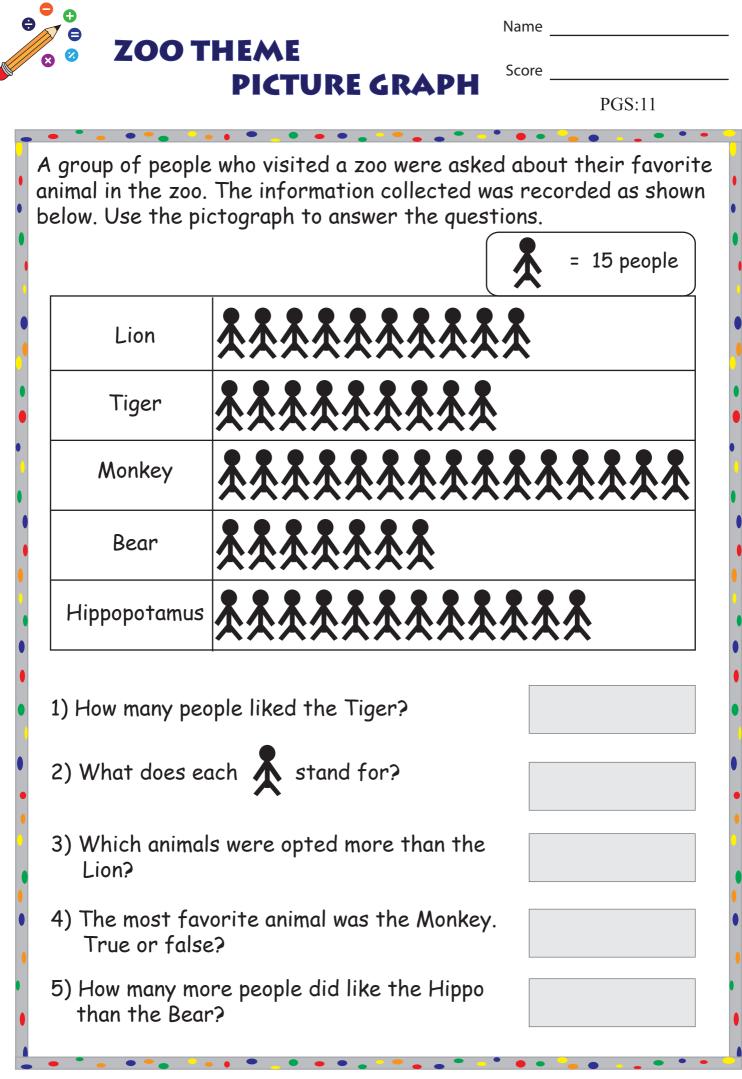

www.mathsharpeners.com

| •                                                             | PICTURE GRAPH<br>Answer key                                                                           | PGS:11            |
|---------------------------------------------------------------|-------------------------------------------------------------------------------------------------------|-------------------|
| imal in the zo                                                | le who visited a zoo were asked<br>o. The information collected wa<br>pictograph to answer the questi | s recorded as sho |
|                                                               |                                                                                                       | = 15 people       |
| Lion                                                          | ****                                                                                                  | *                 |
| Tiger                                                         | ****                                                                                                  |                   |
| Monkey                                                        | ****                                                                                                  | <u>***</u> **     |
| Bear                                                          | <u>፟፟፟፟፟፟፟፟፟፟፟፟፟፟</u>                                                                                 |                   |
| Hippopotamu                                                   | ۶ <b>********</b> ***                                                                                 | <u>**</u> *       |
| l) How many p                                                 | eople liked the Tiger?                                                                                | 135               |
| 2) What does                                                  | each 🗼 stand for?                                                                                     | 15 people         |
| 3) Which animals were opted more than the<br>Lion?            |                                                                                                       | Hippo, Monke      |
| 4) The most favorite animal was the Monkey.<br>True or false? |                                                                                                       | True              |
| 5)                                                            | nore people did like the Hippo                                                                        | 75                |