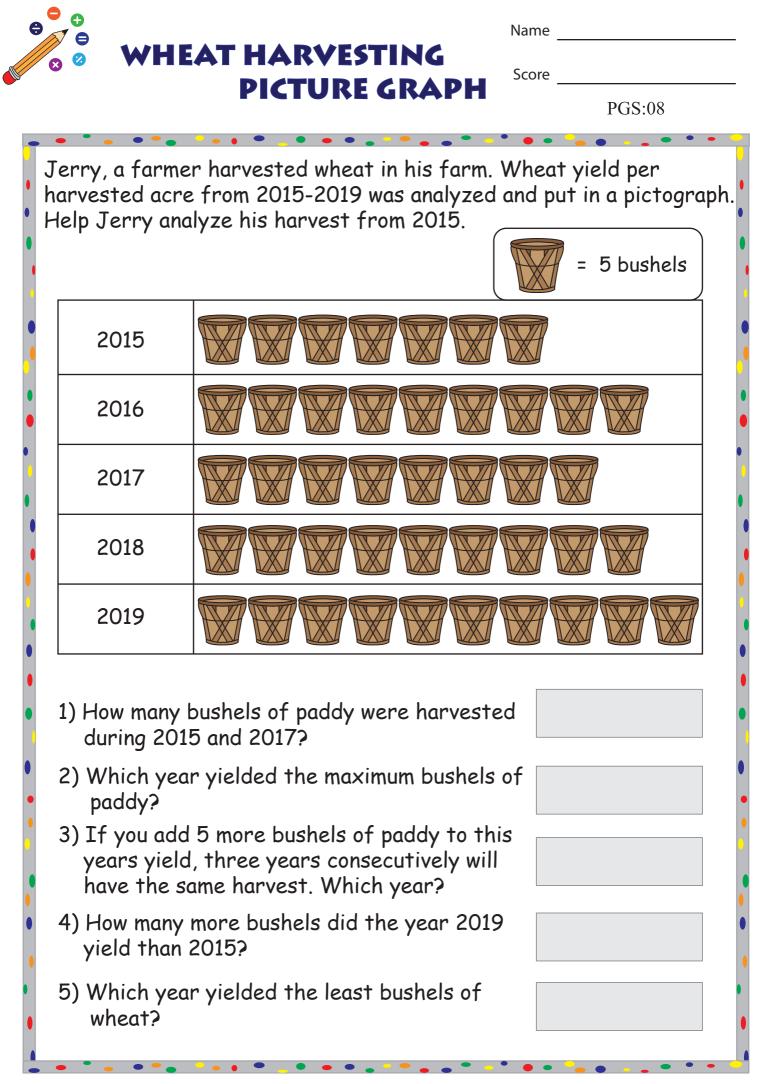

| •                       | PICTURE GRAPH<br>Answer key                                                                                | PGS:08      |
|-------------------------|------------------------------------------------------------------------------------------------------------|-------------|
| arvested ac             | ner harvested wheat in his farm. Wh<br>re from 2015-2019 was analyzed and<br>nalyze his harvest from 2015. | / /         |
|                         |                                                                                                            | = 5 bushels |
| 2015                    |                                                                                                            |             |
| 2016                    |                                                                                                            |             |
| 2017                    |                                                                                                            |             |
| 2018                    |                                                                                                            |             |
| 2019                    |                                                                                                            |             |
| •                       | y bushels of paddy were harvested<br>)15 and 2017?                                                         | 35, 40      |
| 2) Which ye paddy?      | ear yielded the maximum bushels of                                                                         | 2019        |
| years yie               | ld 5 more bushels of paddy to this<br>ld, three years consecutively will<br>same harvest. Which year?      | 2017        |
| 4) How man<br>yield tha | y more bushels did the year 2019<br>n 2015?                                                                | 15          |
|                         | ear yielded the least bushels of                                                                           |             |