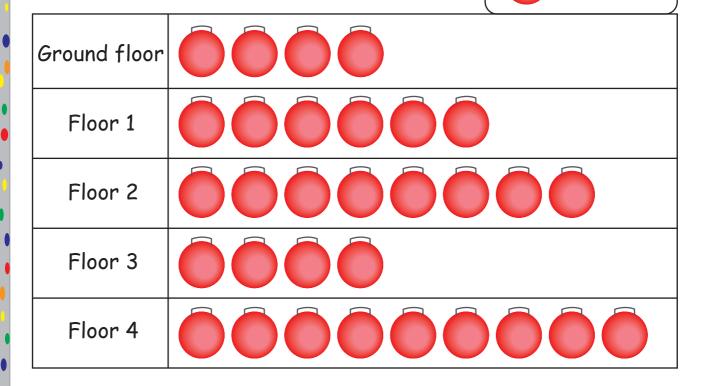

## CHRISTMAS BELLS PICTURE GRAPH

| Name  |  |
|-------|--|
|       |  |
| Score |  |

**PGS:05** 

| Its Christmas Eve. Andrew has forgotten    |                    |            |
|--------------------------------------------|--------------------|------------|
| decorate the Christmas trees kept at each  | n floor in his off | ice. Its a |
| four story building. Lets see how many bel | Is he used to dea  | corate     |
| each tree.                                 |                    | = 2 Bells  |

- 1) Which floor used the maximum number of bells?
- 2) Which two floor used a total of 20 bells to decorate the tree?
- 3) How many bells were used to decorate the 2nd floor?
- 4) In which two floors equal number of bells were used?
- 5) Count the total number of bells used in all for decoration?

| Ground floor |  |
|--------------|--|
| Floor 1      |  |
| Floor 2      |  |
| Floor 3      |  |
| Floor 4      |  |

1) Which floor used the maximum number of bells?

Floor 4

2) Which two floor used a total of 20 bells to decorate the tree?

Floor 1, 3

3) How many bells were used to decorate the 2nd floor?

16

4) In which two floors equal number of bells were used?

Ground floor, Floor 3

5) Count the total number of bells used in all for decoration?

62