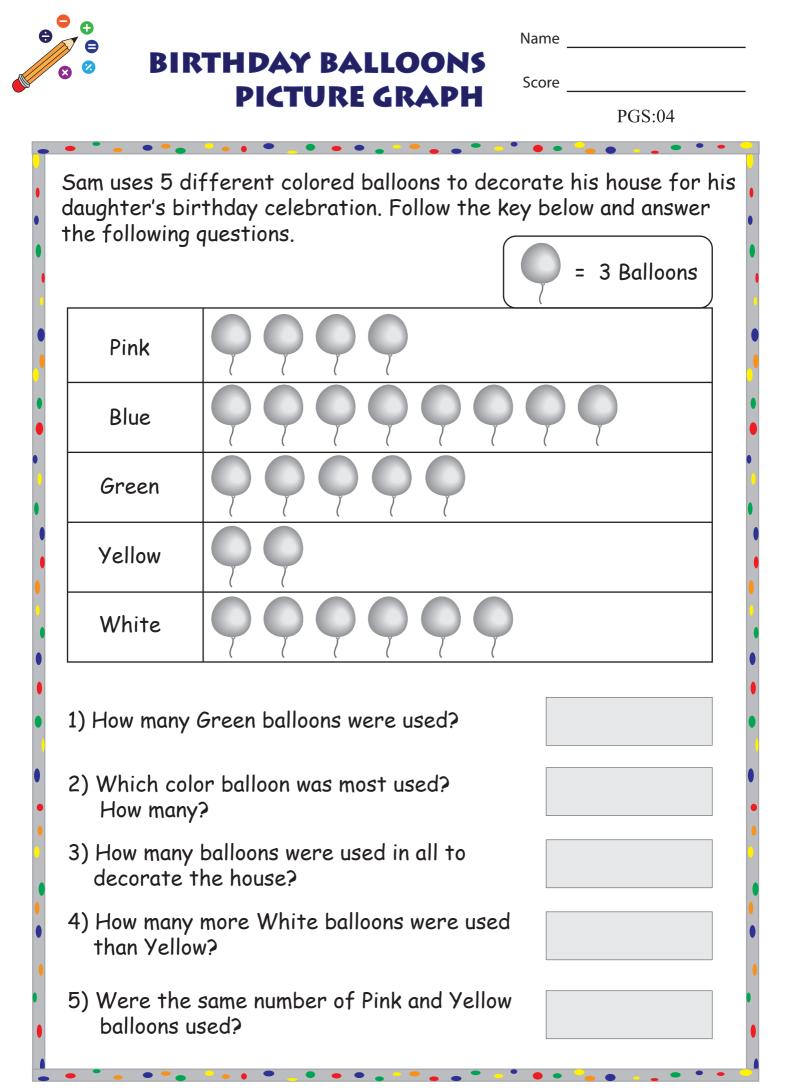

www.mathsharpeners.com

| • • • •                                                      | PICTURE GRAPH<br>Answer key                                                                 | PGS:04      |
|--------------------------------------------------------------|---------------------------------------------------------------------------------------------|-------------|
| aughter's b                                                  | different colored balloons to decord<br>irthday celebration. Follow the key<br>g questions. |             |
| ie following                                                 |                                                                                             | = 3 Balloon |
| Pink                                                         |                                                                                             |             |
| Blue                                                         |                                                                                             |             |
| Green                                                        |                                                                                             |             |
| Yellow                                                       |                                                                                             |             |
| White                                                        |                                                                                             |             |
| .) How many                                                  | / Green balloons were used?                                                                 | 15          |
| 2) Which co<br>How man                                       | lor balloon was most used?<br>y?                                                            | Blue, 24    |
| 3) How many balloons were used in all to decorate the house? |                                                                                             | 75          |
| 4) How many more White balloons were used than Yellow?       |                                                                                             | 12          |
|                                                              | e same number of Pink and Yellow                                                            |             |