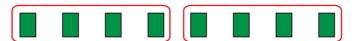

Number of groups

3) Divide the diamonds in to groups of 4.

Number of groups

4) Divide the ovals in to groups of 3.

Number of groups

5) Divide the rectangles in to groups of 4.

Number of groups

Number of groups \_\_\_\_6

3) Divide the diamonds in to groups of 4.

Number of groups 4

4) Divide the ovals in to groups of 3.

Number of groups 5

5) Divide the rectangles in to groups of 4.

Number of groups 2