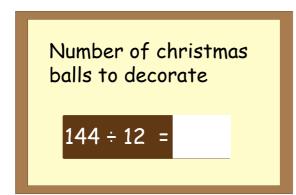

## Figure Me

Name \_\_\_\_\_

DS:II:10

The Christmas tree is decorated. Help Max to find the number of decorative items used in each kind.

1)

2)

Number of christmas gifts to decorate 63 ÷ 7 =

3)