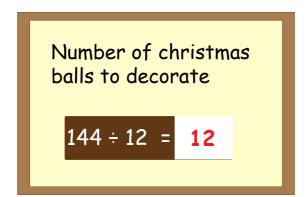

## Figure Me

Name \_\_\_\_\_

Answer key

DS:II:10

The Christmas tree is decorated. Help Max to find the number of decorative items used in each kind.

1)

2)

Number of christmas gifts to decorate