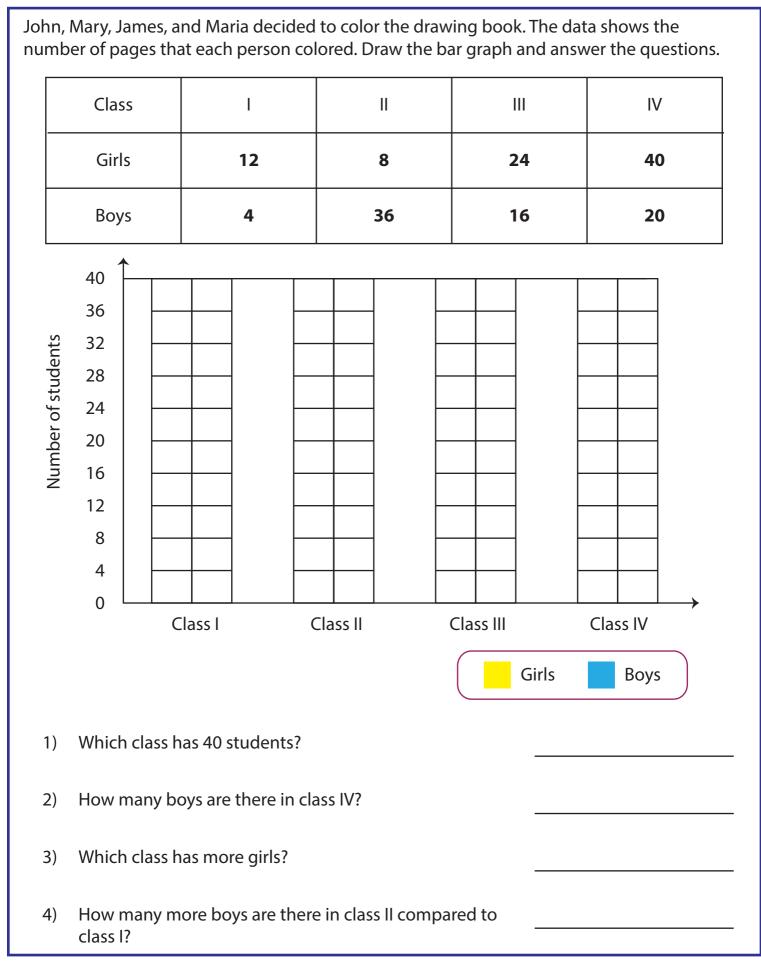

## Answer key

BG:33

John, Mary, James, and Maria decided to color the drawing book. The data shows the number of pages that each person colored. Draw the bar graph and answer the questions. Class IV Girls 12 8 24 40 4 36 16 20 Boys 40 36 Number of students 32 28 24 20 16 12 8 4 0 Class II Class IV Class I Class III Boys Girls **Class III** Which class has 40 students? 1) How many boys are there in class IV? 2) 20 boys Which class has more girls? 3) **Class IV** How many more boys are there in class II compared to 32 boys 4) class I?