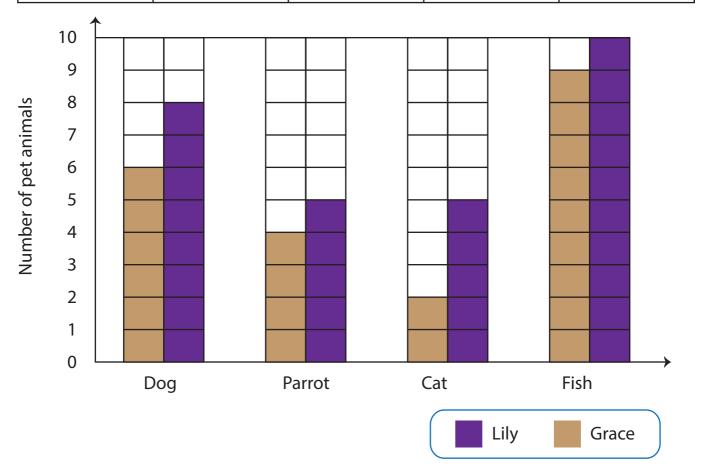

## **Answer key**

BG:32

Grace and Lily went to the pet shop and bought some animals like fish, dogs, cats, and parrots. Draw the bar graph and answer the questions.

| Pet animals | Dog | Parrot | Cat | Fish |
|-------------|-----|--------|-----|------|
| Grace       | 6   | 4      | 2   | 9    |
| Lily        | 8   | 5      | 5   | 10   |

1) How many fish did Grace and Lily buy together?

19 fish

2) Who bought 21 pet animals?

Grace

3) How many more dogs did Lily buy than Grace?

2 dogs

4) Which two animals were bought by Lily equally in number?

**Parrot and Cat**