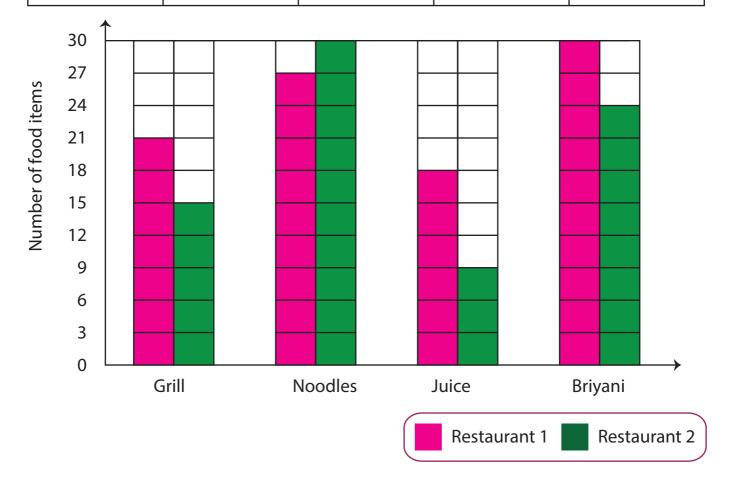

## **Double Bar Graph**

| Name  |  |  |  |
|-------|--|--|--|
|       |  |  |  |
| Score |  |  |  |

**Answer key** 

BG:31

Mr.Alwin owns two restaurants and he recorded the sale of food in one day. Draw the bar graph and answer the questions.

| Food items   | Briyani | Juice | Grill | Noodles |
|--------------|---------|-------|-------|---------|
| Restaurant 1 | 30      | 18    | 21    | 27      |
| Restaurant 2 | 24      | 9     | 15    | 30      |

- 1) How many juices did sold in both restaurants?
- 27 juice
- 2) Which two food items are sold equally in both restaurants?

**Noodles and Briyani** 

3) In which restaurant did Grill sell least in number?

Restaurant 2

4) How many food items are sold in both restaurants?

**174**