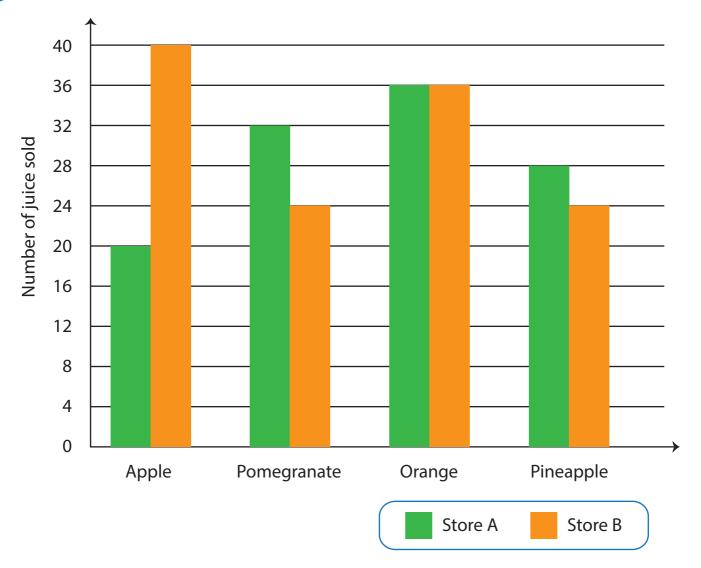

## Double Bar Graph

| Name  |  |
|-------|--|
|       |  |
| Score |  |

BG:29

Miss Clarie owns two juice shops. She records the juice sold in both shops in the bar graph. Answer the following questions.

- 1) How many apple juices were sold by both the shops?
- 2) Which juice was sold equally in store A and store B?
- 3) What is the difference between pineapple juice sold in both shops?
- 4) Which shop sold pomegranate juice more in number?
- 5) How many juices were sold by both the stores?

## **Double Bar Graph**

| Name  |  |
|-------|--|
|       |  |
| Score |  |

**Answer key** 

BG:29

Miss Clarie owns two juice shops. She records the juice sold in both shops in the bar graph. Answer the following questions.

1) How many apple juices were sold by both the shops?

60 apple juice

2) Which juice was sold equally in store A and store B?

Orange juice

3) What is the difference between pineapple juice sold in both shops?

4 Pineapple juice

4) Which shop sold pomegranate juice more in number?

shop A

5) How many juices were sold by both the stores?

240 juice