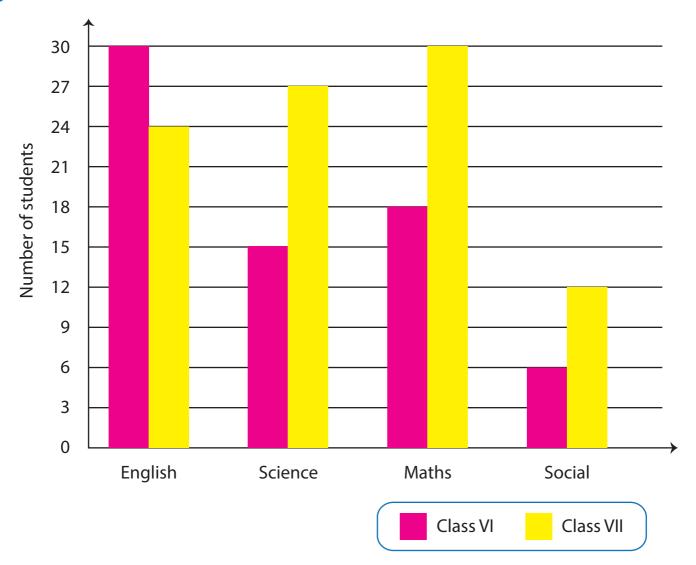

## Double Bar Graph

| Name  |  |  |  |
|-------|--|--|--|
|       |  |  |  |
| Score |  |  |  |

BG:28

The teacher took a survey and recorded the favorite subject of the students in Class VI and Class VII. Answer the following questions.

- 1) How many more students like maths in class VII than in class VI?
- 2) In which class does the least number of students like English?
- 3) Which two subjects were liked equally in both classes?
- 4) How many students were liked social in both classes?
- 5) What subject did 15 students like in class VI?

## **Double Bar Graph**

| Name  |  |
|-------|--|
|       |  |
| Score |  |

**Answer key** 

BG:28

The teacher took a survey and recorded the favorite subject of the students in Class VI and Class VII. Answer the following questions.

1) How many more students like maths in class VII than in class VI?

12 students

2) In which class does the least number of students like English?

**Class VII** 

3) Which two subjects were liked equally in both classes?

**English and Maths** 

4) How many students were liked social in both classes?

18 students

5) What subject did 15 students like in class VI?

Science