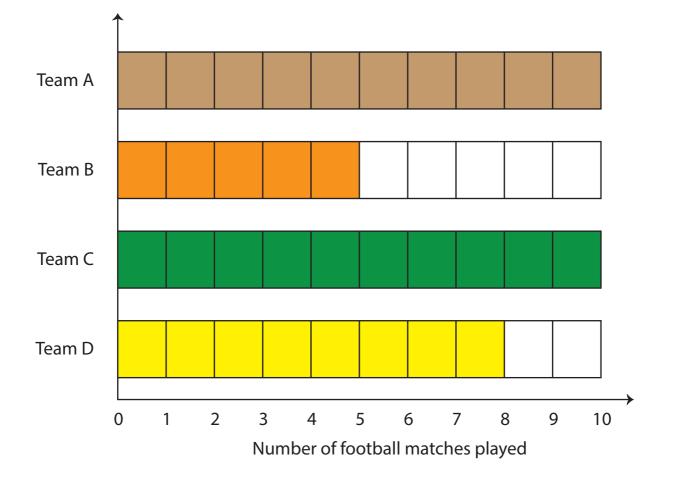

## Horizontal Bar Graph

| Name  |   |
|-------|---|
|       | _ |
| Score | _ |

**Answer key** 

BG:25

The number of matches played by four teams is shown in the table. Use the information to draw a bar graph and answer the following questions.

| Teams          | А  | В | С  | D |
|----------------|----|---|----|---|
| Football match | 10 | 5 | 10 | 8 |

1) How many matches did Team D play?

8 matches

2) Which two teams played the same number of matches?

Team A and Team C

3) Which team played five matches?

Team B

4) What is the total number of matches played?

33 matches