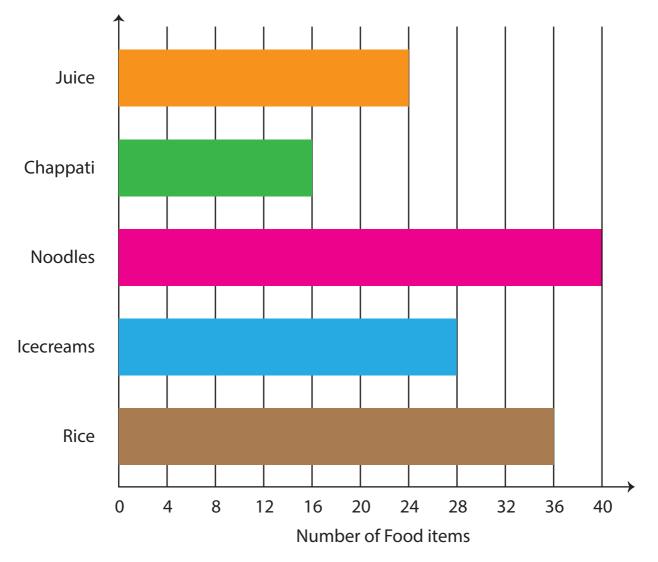

## Read and Interpret Bar Graph

| Name _ |  |  |
|--------|--|--|
|        |  |  |
| Score  |  |  |

BG:24

Benny ordered food items for his birthday celebration and represented the details in the bar chart. Answer the following questions.

- 1) How many noodles did Benny order?
- 2) How many more ice creams are needed to reach 40?
- 3) Which food item was ordered least?
- 4) Which two items are added together to get 60?
- 5) What is the total number of food items ordered?

## Read and Interpret Bar Graph

| Name  |  |
|-------|--|
|       |  |
| Score |  |

**Answer key** 

BG:24

Benny ordered food items for his birthday celebration and represented the details in the bar chart. Answer the following questions.

1) How many noodles did Benny order?

40 noodles

2) How many more ice creams are needed to reach 40?

12 icecreams

3) Which food item was ordered least?

Chappati

4) Which two items are added together to get 60?

Rice and Juice

5) What is the total number of food items ordered?

144