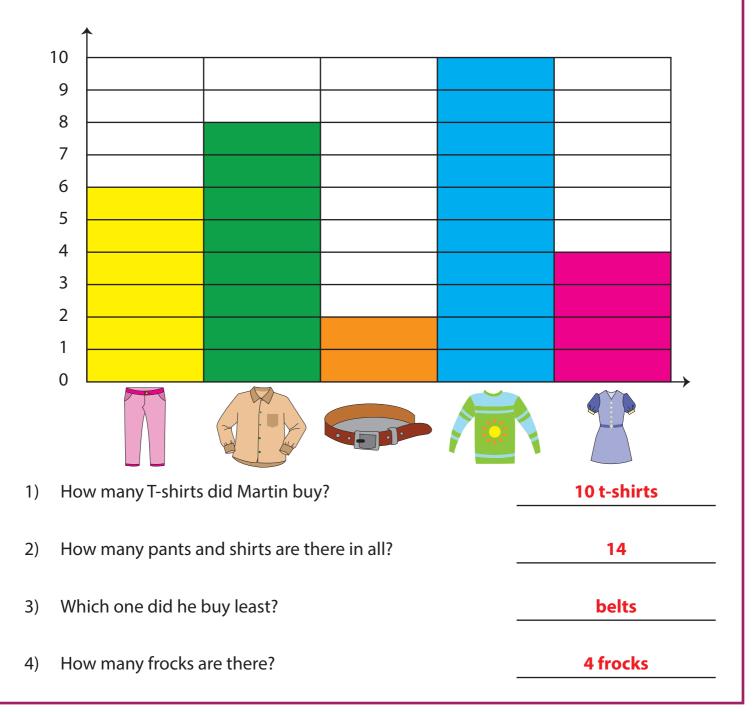

## Answer key

BG:21

Martin bought a variety of dresses for his family. Color the bar graph and answer the questions.

| Shirt | Frock | Pant | T-shirt | Belt |
|-------|-------|------|---------|------|
|       |       |      |         |      |
|       |       | I ₩  | IH IH   |      |