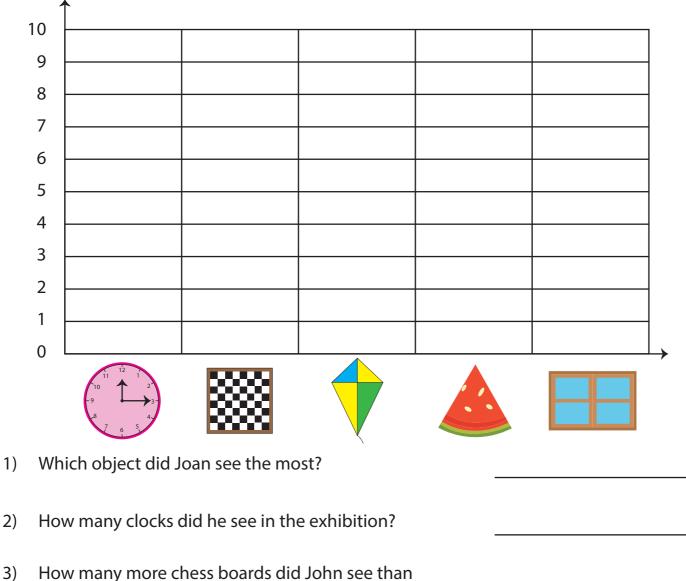

Name \_\_\_\_\_

Score \_\_\_\_\_

BG:20

Joan made a tally chart of real-life shapes that he saw in the exhibition. Color the bar graph and answer the questions.

| Square | Circle                                                              | Triangle | Kite  | Rectangle |
|--------|---------------------------------------------------------------------|----------|-------|-----------|
|        | $\begin{array}{c} 11 \\ 10 \\ 9 \\ 8 \\ 7 \\ 6 \\ 5 \\ \end{array}$ |          |       |           |
| IHI    | ₩ II                                                                |          | IH IH |           |

- watermelon?
- 4) How many objects are there in the exhibition?