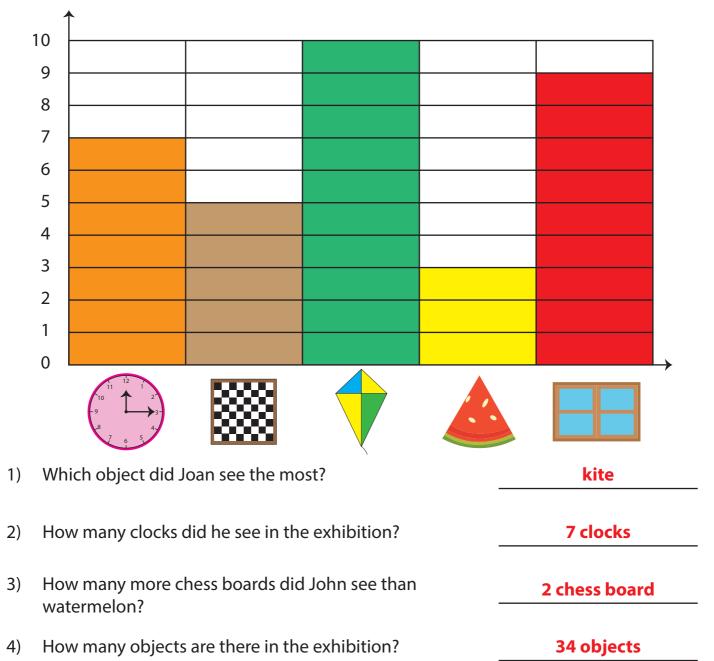

## **Answer key**

BG:20

Score

Joan made a tally chart of real-life shapes that he saw in the exhibition. Color the bar graph and answer the questions

|        |                                                      |          | I     | I         |
|--------|------------------------------------------------------|----------|-------|-----------|
| Square | Circle                                               | Triangle | Kite  | Rectangle |
|        | $\begin{array}{cccccccccccccccccccccccccccccccccccc$ |          |       |           |
| Ш.     | ₩                                                    |          | IH IH | JH1 IIII  |