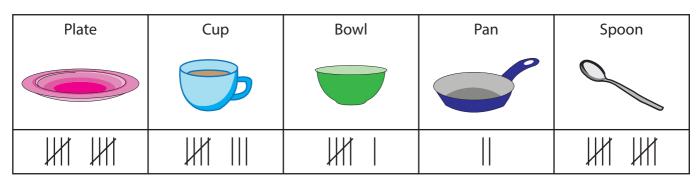

## **Draw and Interpret Bar Graph**

| Name _ |  |
|--------|--|
|        |  |
| Score  |  |

BG:19

Lily purchased some kitchen articles and presented them in the tally chart. Color the bar graph and answer the questions.

- 1) How many cups were Lily purchased?
- 2) Which item purchased the least?
- 3) Which item purchased 6 in number?
- 4) Which two items did she purchase equally?