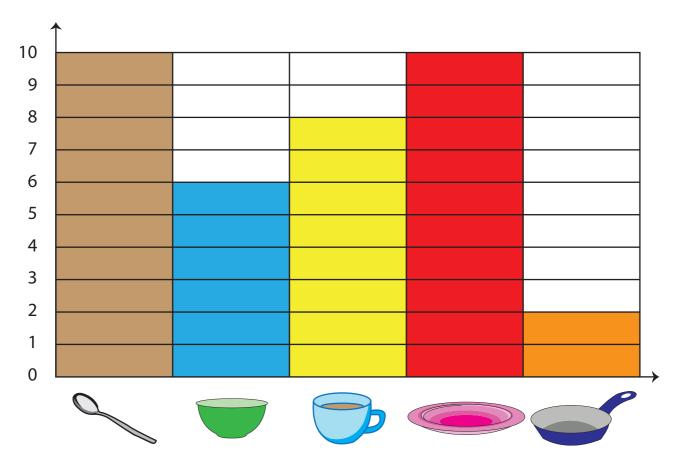

## **Draw and Interpret Bar Graph**

| Name  |  |  |  |
|-------|--|--|--|
|       |  |  |  |
| Score |  |  |  |

**Answer key** 

BG:19

Lily purchased some kitchen articles and presented them in the tally chart. Color the bar graph and answer the questions.

1) How many cups were Lily purchased?

8 cups

2) Which item purchased the least?

pan

3) Which item purchased 6 in number?

bowl

4) Which two items did she purchase equally?

spoon and plate