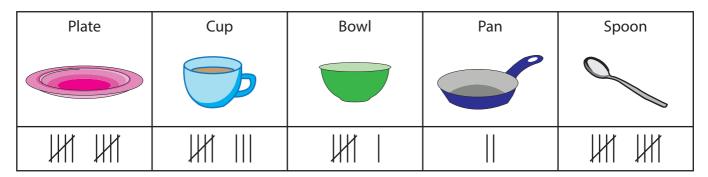

## **Draw and Interpret Bar Graph**

| Name _ |  |
|--------|--|
|        |  |
| Score  |  |

BG:19

Lily purchased some kitchen articles and presented them in the tally chart. Color the bar graph and answer the questions.

- 1) How many cups were Lily purchased?
- 2) Which item purchased the least?
- 3) Which item purchased 6 in number?
- 4) Which two items did she purchase equally?