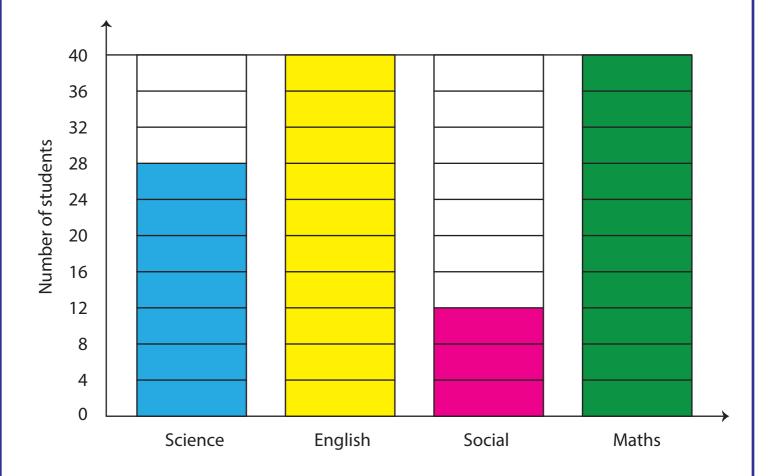

## **Draw and Interpret Bar Graph**

| Name  |  |  |  |
|-------|--|--|--|
|       |  |  |  |
| Score |  |  |  |

BG:14

The teacher collects the data that shows the favorite subjects of the students. Draw the bar graph and answer the questions.

| Subjects           | English | Maths | Science | Social |
|--------------------|---------|-------|---------|--------|
| Number of students | 40      | 40    | 28      | 12     |

- 1) How many students like social subjects?
- 2) Which subject did the students like the least?
- 3) What subject is liked by 28 students?
- 4) Which subjects have the same number of likes?