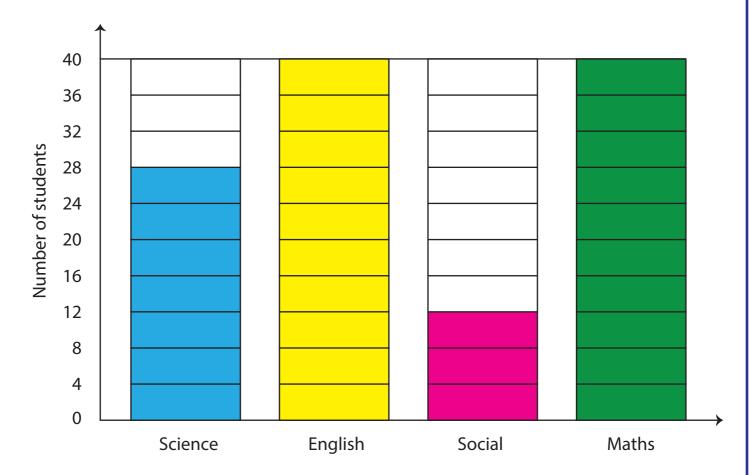

## **Answer key**

BG:14

The teacher collects the data that shows the favorite subjects of the students. Draw the bar graph and answer the questions.

| Subjects           | English | Maths | Science | Social |
|--------------------|---------|-------|---------|--------|
| Number of students | 40      | 40    | 28      | 12     |

1) How many students like social subjects?

12 students

2) Which subject did the students like the least?

Social

3) What subject is liked by 28 students?

Science

4) Which subjects have the same number of likes?

**English and Maths**