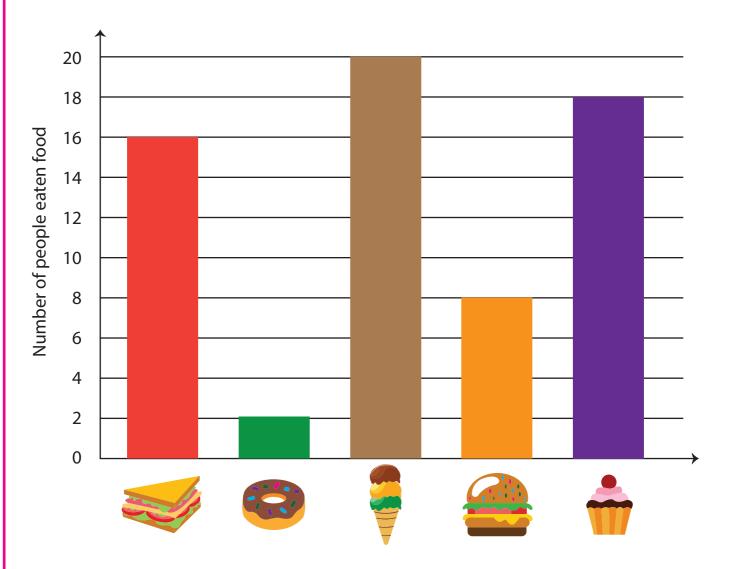

## Read and Interpret Bar Graph

| Name  |  |
|-------|--|
|       |  |
| Score |  |

BG:11

A bar graph shows the number of people eating a variety of food in the competition. Use the bar graph to answer the following questions.

- How many people are eating a burger?
- 2) Which item is eaten most by people?
- 3) How many people eat donuts and cupcakes?
- 4) How many people eat sandwiches less than ice cream?

a)

5) Which food item is less preferred?

b)