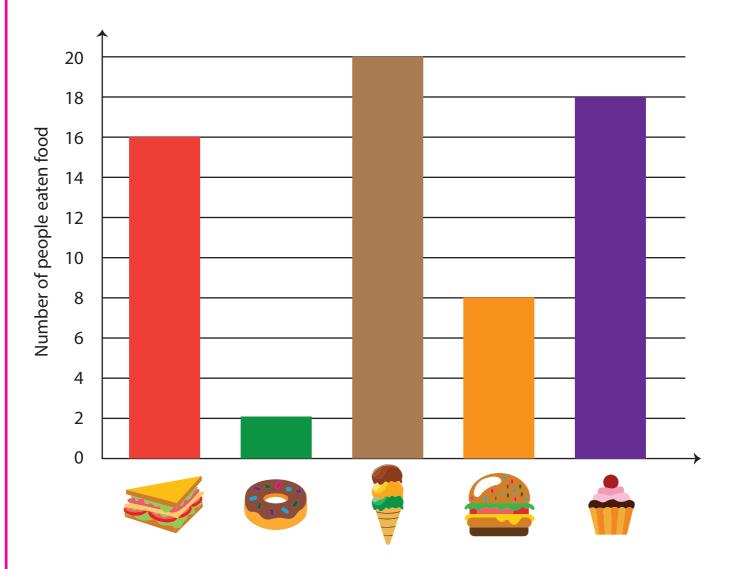

## Read and Interpret Bar Graph

| Name  |   |
|-------|---|
|       | _ |
| Score |   |

**Answer key** 

BG:11

A bar graph shows the number of people eating a variety of food in the competition. Use the bar graph to answer the following questions.

1) How many people are eating a burger?

8 people

2) Which item is eaten most by people?

lce cream

3) How many people eat donuts and cupcakes?

20 people

4) How many people eat sandwiches less than ice cream?

4 people

5) Which food item is less preferred?

a)

\b\