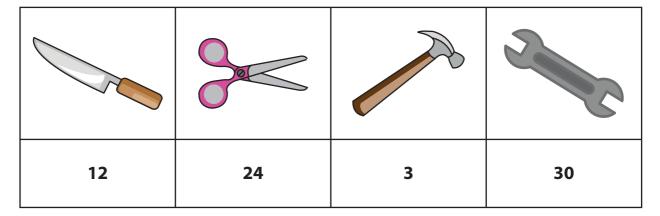

## **Drawing Bar Graph**

| Name  |  |  |   |
|-------|--|--|---|
|       |  |  | - |
| Score |  |  |   |

**Answer key** 

BG:05

| Make a bar graph to show the number of hand tools by coloring the boxes. |    |  |     |   |                   |  |  |
|--------------------------------------------------------------------------|----|--|-----|---|-------------------|--|--|
|                                                                          |    |  |     |   |                   |  |  |
|                                                                          | 12 |  | 24  | 3 | 30                |  |  |
|                                                                          |    |  |     |   |                   |  |  |
|                                                                          | 30 |  | ı — |   |                   |  |  |
|                                                                          | 27 |  |     |   |                   |  |  |
|                                                                          | 24 |  |     |   |                   |  |  |
|                                                                          | 21 |  |     |   |                   |  |  |
|                                                                          | 18 |  |     |   |                   |  |  |
|                                                                          | 15 |  |     |   |                   |  |  |
|                                                                          | 12 |  |     |   |                   |  |  |
|                                                                          | 9  |  |     |   |                   |  |  |
|                                                                          | 6  |  |     |   |                   |  |  |
|                                                                          | 3  |  |     |   |                   |  |  |
|                                                                          | 0  |  |     |   | $\longrightarrow$ |  |  |
|                                                                          |    |  |     |   |                   |  |  |