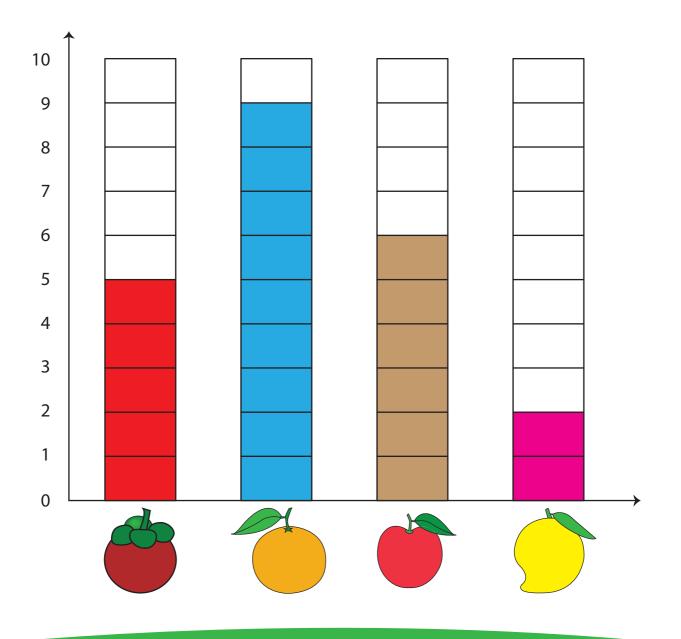

## Answer key

| Make a bar graph to show the number of | fruits of each type by coloring the boxes. |
|----------------------------------------|--------------------------------------------|
|----------------------------------------|--------------------------------------------|

www.mathsharpeners.com