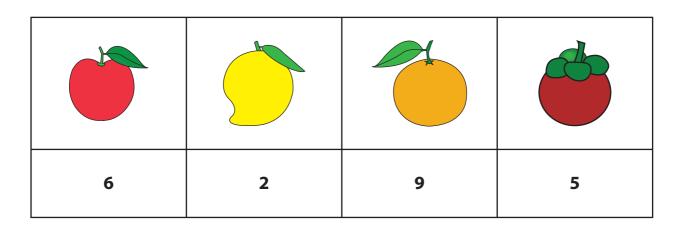

| _ |        |
|---|--------|
|   | Graph  |
|   |        |
|   | ulupii |

Name \_\_\_\_\_

Score \_\_\_\_\_

BG:04

Make a bar graph to show the number of fruits of each type by coloring the boxes.

| 6 | 2 | 9 | 5 |
|---|---|---|---|